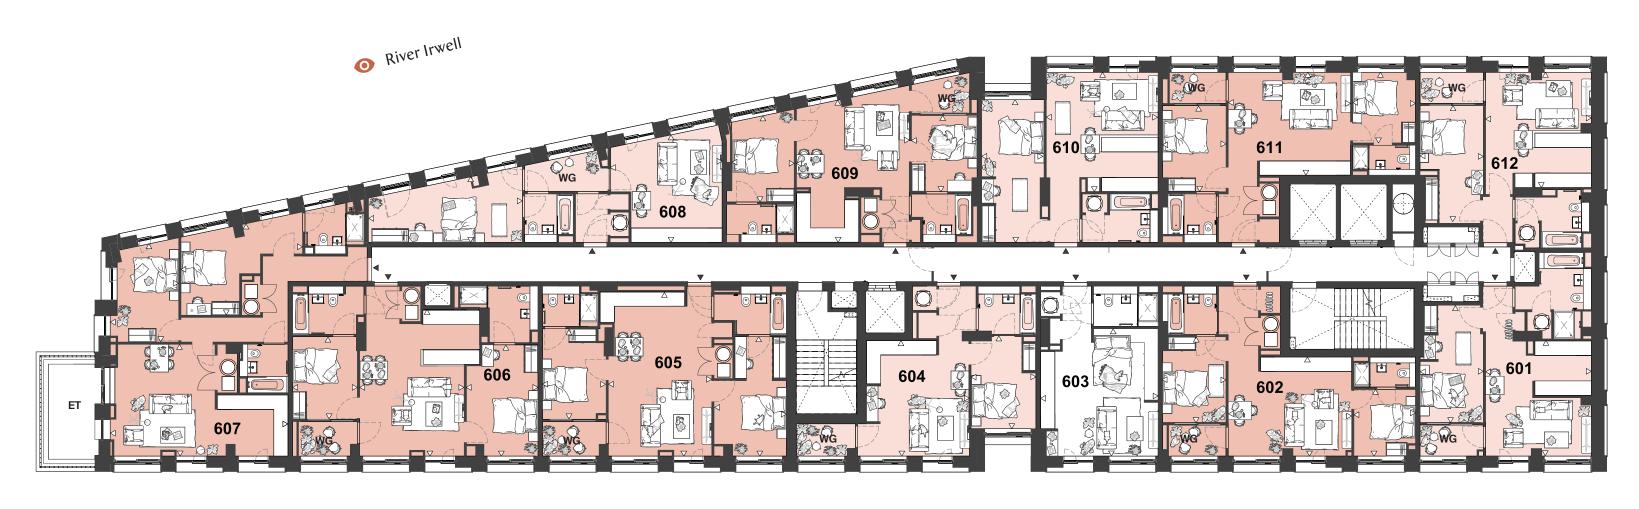

#### Unit Type

1 Bedroom

Balcony Total Area 9.15m<sup>2</sup>

2 Bedroom 3 Bedroom Key

**Apartment Locator** 

**Room Dimensions** WG Winter Garden

ET External Terrace

Level + Plot = Unit Number + 01 = **101** + 08 = **2408** 

Trinity Way

| 601 - Type 1.2                                           | Metric                                                                 | Imperial                                                                            | 602 - Type 2.2                                           | Metric                                                                 | Imperial                                                                          | 603 - Type 1.1                                           | Metric                                                                 | Imperial                                                                           | 604 - Type 1.4                              | Metric                                                  | Imperial                                                         | 605 - Type 2.1                                           | Metric                                                                 | Imperial                                                                          | 606 - Type 2.4                                           | Metric                                                                 | Imperial                                                                     |
|----------------------------------------------------------|------------------------------------------------------------------------|-------------------------------------------------------------------------------------|----------------------------------------------------------|------------------------------------------------------------------------|-----------------------------------------------------------------------------------|----------------------------------------------------------|------------------------------------------------------------------------|------------------------------------------------------------------------------------|---------------------------------------------|---------------------------------------------------------|------------------------------------------------------------------|----------------------------------------------------------|------------------------------------------------------------------------|-----------------------------------------------------------------------------------|----------------------------------------------------------|------------------------------------------------------------------------|------------------------------------------------------------------------------|
| Living/Kitchen<br>Bedroom 1<br><b>Total</b>              | 4.9m x 4.5m<br>5.1m x 2.7m<br><b>55.5m</b> <sup>2</sup>                | 16.0ft x 14.7ft<br>16.7ft x 8.8ft<br><b>597.3ft</b> <sup>2</sup>                    | Living/Kitchen<br>Bedroom 1<br>Bedroom 2<br><b>Total</b> | 4.3m x 5.3m<br>3.7m x 2.7m<br>2.8m x 2.6m<br><b>63.0m</b> <sup>2</sup> | 14.1ft x 17.3ft<br>12.1ft x 8.8ft<br>9.1ft x 8.5ft<br><b>678.1ft</b> <sup>2</sup> | Living/Bedroom<br><b>Total</b>                           | 5.3m x 5.1m<br><b>37.4m</b> <sup>2</sup>                               | 17.3ft x 16.7ft<br><b>402.5ft</b> <sup>2</sup>                                     | Living/Kitchen<br>Bedroom 1<br><b>Total</b> | 5.0m x 4.4m<br>3.9m x 2.7m<br><b>50.4m</b> <sup>2</sup> | 16.4ft x 14.4ft<br>12.7ft x 8.8ft<br><b>542.5ft</b> <sup>2</sup> | Living/Kitchen<br>Bedroom 1<br>Bedroom 2<br><b>Total</b> | 7.1m x 4.4m<br>3.9m x 2.7m<br>5.1m x 3.1m<br>78.1m <sup>2</sup>        | 23.2ft x 14.4ft<br>12.7ft x 8.8ft<br>16.7ft x 10.1ft<br>840.6ft <sup>2</sup>      | Living/Kitchen<br>Bedroom 1<br>Bedroom 2<br><b>Total</b> | 6.3m x 4.5m<br>3.5m x 2.8m<br>4.8m x 3.1m<br><b>77.1m</b> <sup>2</sup> | 20.6ft x 14.7ft<br>11.4ft x 9.1ft<br>15.7ft x 10.1ft<br>829.8ft <sup>2</sup> |
| 607 - Type 2.8                                           | Metric                                                                 | Imperial                                                                            | 608 - Type 1.6                                           |                                                                        | Imperial                                                                          | 609 - Type 2.5                                           |                                                                        | Imperial                                                                           | 610 - Type 1.5                              | Metric                                                  | Imperial                                                         | 611 - Type 2.3                                           | Metric                                                                 | Imperial                                                                          | 612 - Type 1.3                                           |                                                                        | Imperial                                                                     |
| Living/Kitchen<br>Bedroom 1<br>Bedroom 2<br><b>Total</b> | 4.8m x 7.7m<br>4.2m x 2.9m<br>3.8m x 5.2m<br><b>84.7m</b> <sup>2</sup> | 15.7ft × 25.2ft<br>13.7ft × 9.5ft<br>12.4ft × 17.0ft<br><b>911.7ft</b> <sup>2</sup> | Living/Kitchen<br>Bedroom<br><b>Total</b>                | 4.6m x 4.8m<br>2.6m x 6.6m<br><b>54.0m</b> <sup>2</sup>                | 15.0ft x 15.7ft<br>8.5ft x 21.6ft<br>581.2ft <sup>2</sup>                         | Living/Kitchen<br>Bedroom 1<br>Bedroom 2<br><b>Total</b> | 6.3m x 4.8m<br>3.7m x 2.9m<br>3.3m x 2.8m<br><b>68.2m</b> <sup>2</sup> | 20.6ft x 15.7ft<br>12.1ft x 9.5ft<br>10.8ft x 9.1ft<br><b>734.0ft</b> <sup>2</sup> | Living/Kitchen<br>Bedroom 1<br><b>Total</b> | 5.1m x 4.8m<br>6.1m x 2.7m<br><b>53.2m</b> <sup>2</sup> | 16.7ft x 15.7ft<br>20.0ft x 8.8ft<br><b>572.6ft</b> <sup>2</sup> | Living/Kitchen<br>Bedroom 1<br>Bedroom 2<br><b>Total</b> | 4.4m x 5.3m<br>3.7m x 2.7m<br>3.0m x 2.7m<br><b>63.8m</b> <sup>2</sup> | 14.4ft x 17.3ft<br>12.1ft x 8.8ft<br>9.8ft x 8.8ft<br><b>686.7ft</b> <sup>2</sup> | Living/Kitchen<br>Bedroom 1<br><b>Total</b>              | 4.9m x 4.5m<br>5.1m x 2.7m<br><b>52.9m</b> <sup>2</sup>                | 16.0ft x 14.7ft<br>16.7ft x 8.8ft<br><b>569.4ft</b> <sup>2</sup>             |