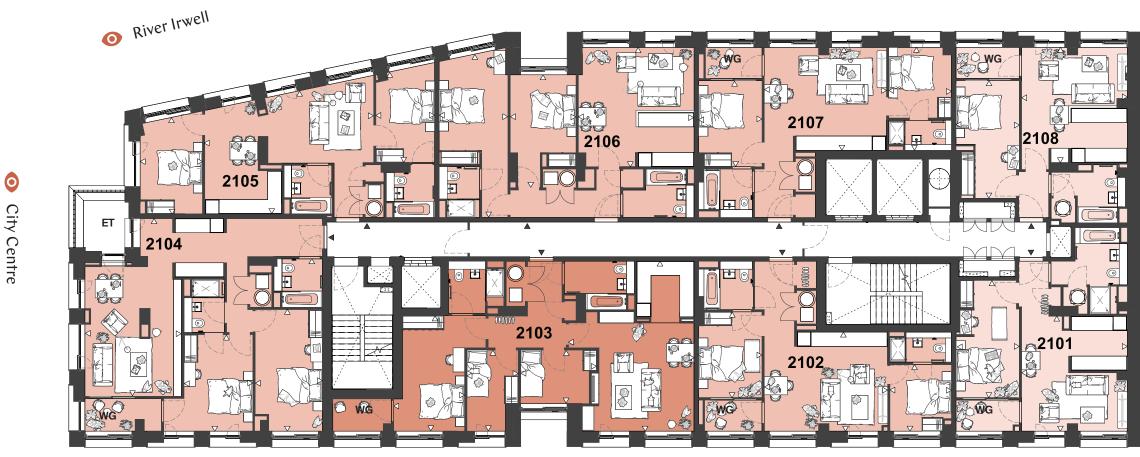

## City Centre

**105 - Type 2.1** Metric

| Living/Kitchen | 4.9m x 4.5m               | 16.0ft x 14.7ft             |
|----------------|---------------------------|-----------------------------|
| Gedroom 1      | 5.1m x 2.7m               | 16.7ft x 8.8ft              |
| Fotal          | 55.5m <sup>2</sup>        | <b>597.3ft</b> <sup>2</sup> |
| 107 - Type 1.6 | Metric                    | Imperial                    |
| Living/Kitchen | 4.6m x 4.8m               | 15.0ft x 15.7ft             |
| Bedroom        | 2.6m x 6.6m               | 8.5ft x 21.6ft              |
| <b>Fotal</b>   | <b>54.0m</b> <sup>2</sup> | <b>581.2ft</b> <sup>2</sup> |

**101 - Type 1.2** Metric

| 102 - Type 2.2 | Metric                    |
|----------------|---------------------------|
| Living/Kitchen | 4.3m x 5                  |
| Bedroom 1      | 3.7m x 2                  |
| Bedroom 2      | 2.8m x 2                  |
| <b>Total</b>   | <b>63.0m</b> <sup>2</sup> |
| 108 - Type 2.5 | Metric                    |
| Living/Kitchen | 6.3m x 4                  |
| Bedroom 1      | 3.7m x 2                  |
| Bedroom 2      | 3.3m x 2                  |

| 2.2 | Metric                                                                 | Imperial                                                                           | 103 - Type                                  |
|-----|------------------------------------------------------------------------|------------------------------------------------------------------------------------|---------------------------------------------|
|     | 4.3m x 5.3m<br>3.7m x 2.7m<br>2.8m x 2.6m<br><b>63.0m</b> <sup>2</sup> | 14.1ft x 17.3ft<br>12.1ft x 8.8ft<br>9.1ft x 8.5ft<br><b>678.1ft</b> <sup>2</sup>  | Living/Bedroo<br><b>Total</b>               |
| 2.5 | Metric                                                                 | Imperial                                                                           | 109 - Type                                  |
|     | 6.3m x 4.8m<br>3.7m x 2.9m<br>3.3m x 2.8m<br><b>68.2m</b> <sup>2</sup> | 20.6ft x 15.7ft<br>12.1ft x 9.5ft<br>10.8ft x 9.1ft<br><b>734.0ft</b> <sup>2</sup> | Living/Kitcher<br>Bedroom 1<br><b>Total</b> |
|     |                                                                        |                                                                                    |                                             |

| Type 1.1       | Metric                                                  | Imperial                                                         |
|----------------|---------------------------------------------------------|------------------------------------------------------------------|
| Bedroom        | 5.3m x 5.1m<br>37.4m <sup>2</sup>                       | 17.3ft x 16.7ft<br>402.5ft <sup>2</sup>                          |
| Type 1.5       | Metric                                                  | Imperial                                                         |
| Kitchen<br>m 1 | 5.1m x 4.8m<br>6.1m x 2.7m<br><b>53.2m</b> <sup>2</sup> | 16.7ft x 15.7ft<br>20.0ft x 8.8ft<br><b>572.6ft</b> <sup>2</sup> |

| Living/Kitchen | 5.0m x 4.4m               | 16.4ft x 14.4ft             |
|----------------|---------------------------|-----------------------------|
| Bedroom 1      | 3.9m x 2.7m               | 12.7ft x 8.8ft              |
| <b>Total</b>   | <b>50.4m</b> <sup>2</sup> | <b>542.5ft</b> <sup>2</sup> |
| 110 - Type 2.3 | Metric                    | Imperial                    |
| Living/Kitchen | 4.4m x 5.3m               | 14.4ft x 17.3ft             |
| Bedroom 1      | 3.7m x 2.7m               | 12.1ft x 8.8ft              |
| Bedroom 2      | 3.0m x 2.7m               | 9.8ft x 8.8ft               |
| <b>Total</b>   | <b>63.8m</b> <sup>2</sup> | <b>686.7ft</b> <sup>2</sup> |

**104 - Type 1.4** Metric

| Living/Kitchen | 7.1m x 4.4m               | 23.2ft x 14.4ft             |
|----------------|---------------------------|-----------------------------|
| Bedroom 1      | 3.9m x 2.7m               | 12.7ft x 8.8ft              |
| Bedroom 2      | 5.1m x 3.1m               | 16.7ft x 10.1ft             |
| <b>Total</b>   | <b>78.1m</b> <sup>2</sup> | <b>840.6ft</b> <sup>2</sup> |
| 111 - Type 1.3 | Metric                    | Imperial                    |
| Living/Kitchen | 4.9m x 4.5m               | 16.0ft x 14.7ft             |
| Bedroom 1      | 5.1m x 2.7m               | 16.7ft x 8.8ft              |
| <b>Total</b>   | <b>52.9m</b> <sup>2</sup> | <b>569.4ft</b> <sup>2</sup> |