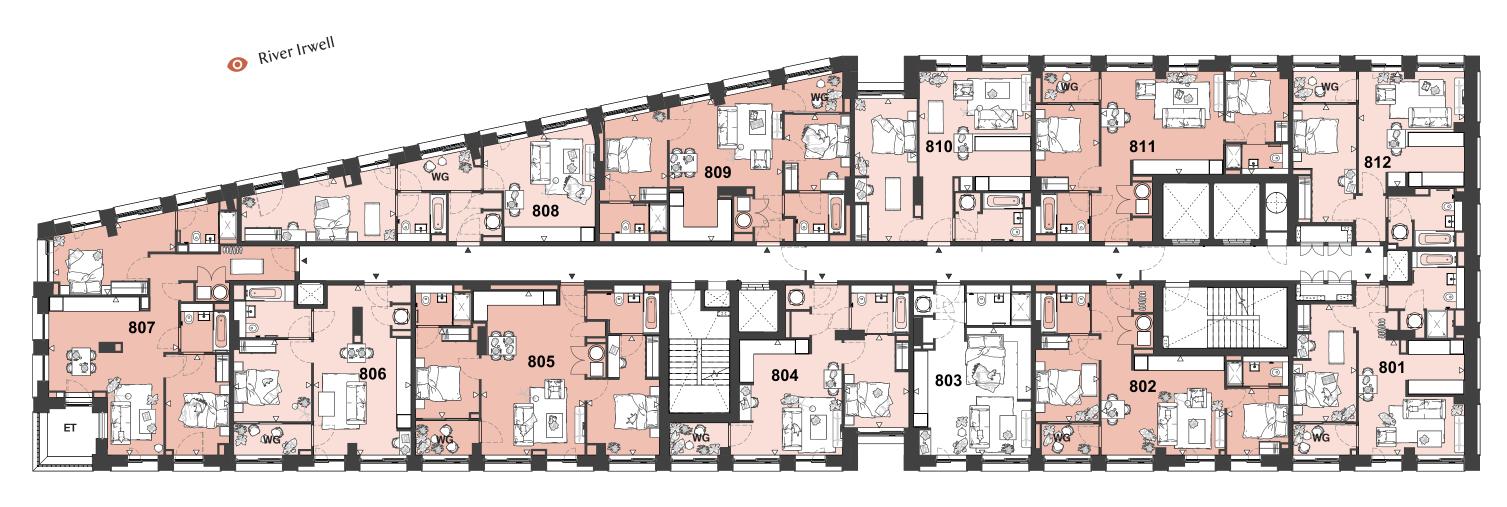

Trinity Way

| 801 - Type 1.2                                           | Metric                                                                 | Imperial                                                                           | 802 - Type 2.2                                           | Metric                                                                 | Imperial                                                                          | 803 - Type 1.1                                           | Metric                                                                 | Imperial                                                                           | 804 - Type 1.4                              | Metric                                                  | Imperial                                                         | 805 - Type 2.1                                           | Metric                                                                 | Imperial                                                                            | 806 - Type 1.8                              | Metric                                                  | Imperial                                                          |
|----------------------------------------------------------|------------------------------------------------------------------------|------------------------------------------------------------------------------------|----------------------------------------------------------|------------------------------------------------------------------------|-----------------------------------------------------------------------------------|----------------------------------------------------------|------------------------------------------------------------------------|------------------------------------------------------------------------------------|---------------------------------------------|---------------------------------------------------------|------------------------------------------------------------------|----------------------------------------------------------|------------------------------------------------------------------------|-------------------------------------------------------------------------------------|---------------------------------------------|---------------------------------------------------------|-------------------------------------------------------------------|
| Living/Kitchen<br>Bedroom 1<br><b>Total</b>              | 4.9m x 4.5m<br>5.1m x 2.7m<br><b>55.5m</b> <sup>2</sup>                | 16.0ft × 14.7ft<br>16.7ft × 8.8ft<br><b>597.3ft</b> <sup>2</sup>                   | Living/Kitchen<br>Bedroom 1<br>Bedroom 2<br><b>Total</b> | 4.3m x 5.3m<br>3.7m x 2.7m<br>2.8m x 2.6m<br><b>63.0m</b> <sup>2</sup> | 14.1ft x 17.3ft<br>12.1ft x 8.8ft<br>9.1ft x 8.5ft<br><b>678.1ft</b> <sup>2</sup> | Living/Bedroom<br><b>Total</b>                           | 5.3m x 5.1m<br><b>37.4m</b> <sup>2</sup>                               | 17.3ft x 16.7ft<br><b>402.5ft</b> <sup>2</sup>                                     | Living/Kitchen<br>Bedroom 1<br><b>Total</b> | 5.0m x 4.4m<br>3.9m x 2.7m<br><b>50.4m</b> <sup>2</sup> | 16.4ft x 14.4ft<br>12.7ft x 8.8ft<br><b>542.5ft</b> <sup>2</sup> | Living/Kitchen<br>Bedroom 1<br>Bedroom 2<br><b>Total</b> | 7.1m x 4.4m<br>3.9m x 2.7m<br>5.1m x 3.1m<br>78.1m <sup>2</sup>        | 23.2ft x 14.4ft<br>12.7ft x 8.8ft<br>16.7ft x 10.1ft<br><b>840.6ft</b> <sup>2</sup> | Living/Kitchen<br>Bedroom<br><b>Total</b>   | 7.3m x 4.2m<br>3.5m x 3.3m<br>55.3m <sup>2</sup>        | 23.9ft x 13.7ft<br>11.4ft x 10.8ft<br><b>595.2ft</b> <sup>2</sup> |
| 807 - Type 2.10                                          | Metric                                                                 | Imperial                                                                           | 808 - Type 1.6                                           | Metric                                                                 | Imperial                                                                          | 809 - Type 2.5                                           | Metric                                                                 | Imperial                                                                           | 810 - Type 1.5                              | Metric                                                  | Imperial                                                         | 811 - Type 2.3                                           | Metric                                                                 | Imperial                                                                            | 812 - Type 1.3                              | Metric                                                  | Imperial                                                          |
| Living/Kitchen<br>Bedroom 1<br>Bedroom 2<br><b>Total</b> | 6.8m x 5.6m<br>3.0m x 5.2m<br>4.3m x 2.7m<br><b>78.6m</b> <sup>2</sup> | 22.3ft x 18.3ft<br>9.8ft x 17.0ft<br>14.1ft x 8.8ft<br><b>846.0ft</b> <sup>2</sup> | Living/Kitchen<br>Bedroom<br><b>Total</b>                | 4.6m x 4.8m<br>2.6m x 6.6m<br><b>54.0m</b> <sup>2</sup>                | 15.0ft x 15.7ft<br>8.5ft x 21.6ft<br><b>581.2ft</b> <sup>2</sup>                  | Living/Kitchen<br>Bedroom 1<br>Bedroom 2<br><b>Total</b> | 6.3m x 4.8m<br>3.7m x 2.9m<br>3.3m x 2.8m<br><b>68.2m</b> <sup>2</sup> | 20.6ft x 15.7ft<br>12.1ft x 9.5ft<br>10.8ft x 9.1ft<br><b>734.0ft</b> <sup>2</sup> | Living/Kitchen<br>Bedroom 1<br><b>Total</b> | 5.1m x 4.8m<br>6.1m x 2.7m<br><b>53.2m</b> <sup>2</sup> | 16.7ft × 15.7ft<br>20.0ft × 8.8ft<br><b>572.6ft</b> <sup>2</sup> | Living/Kitchen<br>Bedroom 1<br>Bedroom 2<br><b>Total</b> | 4.4m x 5.3m<br>3.7m x 2.7m<br>3.0m x 2.7m<br><b>63.8m</b> <sup>2</sup> | 14.4ft x 17.3ft<br>12.1ft x 8.8ft<br>9.8ft x 8.8ft<br><b>686.7ft</b> <sup>2</sup>   | Living/Kitchen<br>Bedroom 1<br><b>Total</b> | 4.9m x 4.5m<br>5.1m x 2.7m<br><b>52.9m</b> <sup>2</sup> | 16.0ft x 14.7ft<br>16.7ft x 8.8ft<br><b>569.4ft</b> <sup>2</sup>  |