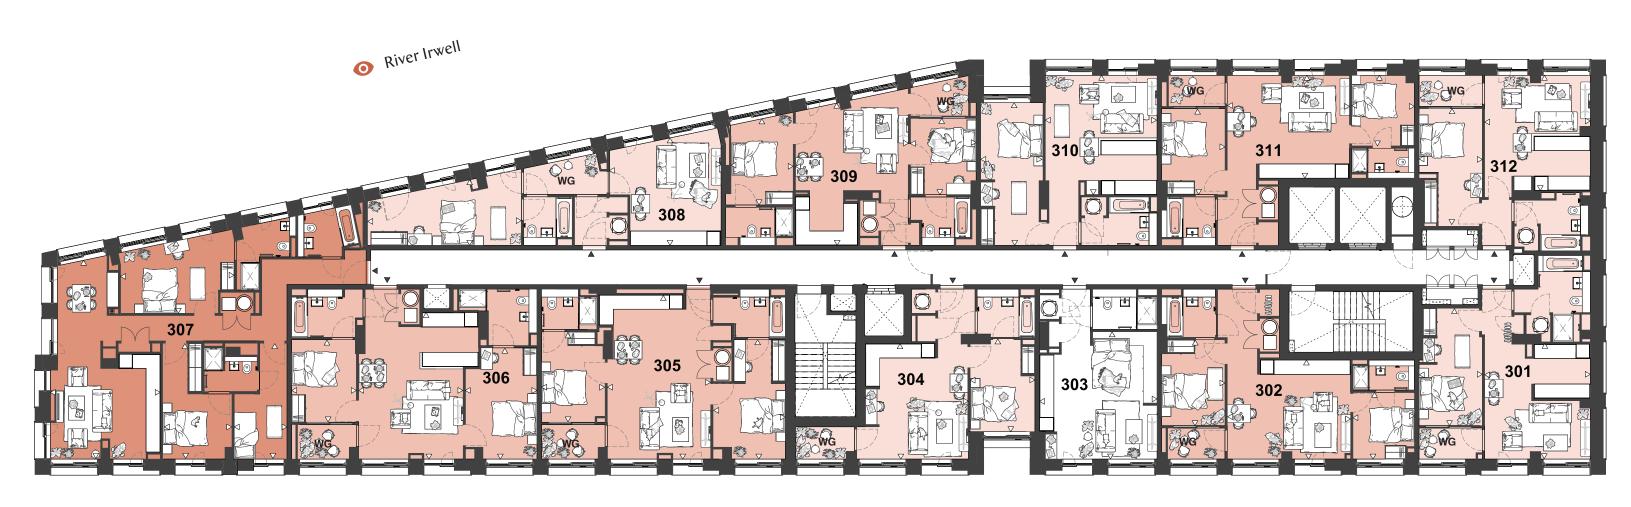

#### Unit Type

Studios 1 Bedroom

2 Bedroom

oom 3 Bedroom

Key

#### Apartment Locator

EntranceRoom DimensionsWG Winter Garden

ET External Terrace

Level + Plot = Unit Number

1 + 01 = 101

24 + 08 = 2408

Trinity Way

| 301 - Type 1.2                                        | Metric                                                                          | Imperial                                                                                               | 302 - Type 2.2                                           | Metric                                                                 | Imperial                                                                          | 303 - Type 1.1                                           | Metric                                                          | Imperial                                                                           | 304 - Type 1.4                              | Metric                                                  | Imperial                                                         | 305 - Type 2.1                                           | Metric                                                                 | Imperial                                                                          | 306 - Type 2.4                                           | Metric                                                          | Imperial                                                                            |
|-------------------------------------------------------|---------------------------------------------------------------------------------|--------------------------------------------------------------------------------------------------------|----------------------------------------------------------|------------------------------------------------------------------------|-----------------------------------------------------------------------------------|----------------------------------------------------------|-----------------------------------------------------------------|------------------------------------------------------------------------------------|---------------------------------------------|---------------------------------------------------------|------------------------------------------------------------------|----------------------------------------------------------|------------------------------------------------------------------------|-----------------------------------------------------------------------------------|----------------------------------------------------------|-----------------------------------------------------------------|-------------------------------------------------------------------------------------|
| Living/Kitchen<br>Bedroom 1<br><b>Total</b>           | 4.9m x 4.5m<br>5.1m x 2.7m<br><b>55.5m</b> <sup>2</sup>                         | 16.0ft x 14.7ft<br>16.7ft x 8.8ft<br><b>597.3ft</b> <sup>2</sup>                                       | Living/Kitchen<br>Bedroom 1<br>Bedroom 2<br><b>Total</b> | 4.3m x 5.3m<br>3.7m x 2.7m<br>2.8m x 2.6m<br><b>63.0m</b> <sup>2</sup> | 14.1ft x 17.3ft<br>12.1ft x 8.8ft<br>9.1ft x 8.5ft<br><b>678.1ft</b> <sup>2</sup> | Living/Bedroom<br><b>Total</b>                           | 5.3m x 5.1m<br><b>37.4m</b> ²                                   | 17.3ft x 16.7ft<br><b>402.5ft</b> <sup>2</sup>                                     | Living/Kitchen<br>Bedroom 1<br><b>Total</b> | 5.0m x 4.4m<br>3.9m x 2.7m<br><b>50.4m</b> <sup>2</sup> | 16.4ft × 14.4ft<br>12.7ft × 8.8ft<br><b>542.5ft</b> <sup>2</sup> | Living/Kitchen<br>Bedroom 1<br>Bedroom 2<br><b>Total</b> | 7.1m x 4.4m<br>3.9m x 2.7m<br>5.1m x 3.1m<br><b>78.1m</b> <sup>2</sup> | 23.2ft x 14.4ft<br>12.7ft x 8.8ft<br>16.7ft x 10.1ft<br>840.6ft <sup>2</sup>      | Living/Kitchen<br>Bedroom 1<br>Bedroom 2<br><b>Total</b> | 6.3m x 4.5m<br>3.5m x 2.8m<br>4.8m x 3.1m<br>77.1m <sup>2</sup> | 20.6ft x 14.7ft<br>11.4ft x 9.1ft<br>15.7ft x 10.1ft<br><b>829.8ft</b> <sup>2</sup> |
| 307 - Type 3.1                                        | Metric                                                                          | Imperial                                                                                               | 308 - Type 1.6                                           | Metric                                                                 | Imperial                                                                          | 309 - Type 2.5                                           | Metric                                                          | Imperial                                                                           | 310 - Type 1.5                              | Metric                                                  | Imperial                                                         | 311 - Type 2.3                                           | Metric                                                                 | Imperial                                                                          | 312 - Type 1.3                                           | Metric                                                          | Imperial                                                                            |
| Living/Kitchen<br>Bedroom 1<br>Bedroom 2<br>Bedroom 3 | 8.6m x 4.7m<br>3.1m x 4.9m<br>5.0m x 3.0m<br>5.0m x 2.2m<br>106.1m <sup>2</sup> | 28.2ft x 15.4ft<br>10.1ft x 16.0ft<br>16.4ft x 9.8ft<br>16.4ft x 7.2ft<br><b>1142.0ft</b> <sup>2</sup> | Living/Kitchen<br>Bedroom<br><b>Total</b>                | 4.6m x 4.8m<br>2.6m x 6.6m<br><b>54.0m</b> <sup>2</sup>                | 15.0ft x 15.7ft<br>8.5ft x 21.6ft<br><b>581.2ft</b> <sup>2</sup>                  | Living/Kitchen<br>Bedroom 1<br>Bedroom 2<br><b>Total</b> | 6.3m x 4.8m<br>3.7m x 2.9m<br>3.3m x 2.8m<br>68.2m <sup>2</sup> | 20.6ft x 15.7ft<br>12.1ft x 9.5ft<br>10.8ft x 9.1ft<br><b>734.0ft</b> <sup>2</sup> | Living/Kitchen<br>Bedroom 1<br><b>Total</b> | 5.1m x 4.8m<br>6.1m x 2.7m<br><b>53.2m</b> <sup>2</sup> | 16.7ft × 15.7ft<br>20.0ft × 8.8ft<br><b>572.6ft</b> <sup>2</sup> | Living/Kitchen<br>Bedroom 1<br>Bedroom 2<br><b>Total</b> | 4.4m x 5.3m<br>3.7m x 2.7m<br>3.0m x 2.7m<br>63.8m <sup>2</sup>        | 14.4ft x 17.3ft<br>12.1ft x 8.8ft<br>9.8ft x 8.8ft<br><b>686.7ft</b> <sup>2</sup> | Living/Kitchen<br>Bedroom 1<br><b>Total</b>              | 4.9m x 4.5m<br>5.1m x 2.7m<br><b>52.9m</b> <sup>2</sup>         | 16.0ft x 14.7ft<br>16.7ft x 8.8ft<br><b>569.4ft</b> <sup>2</sup>                    |