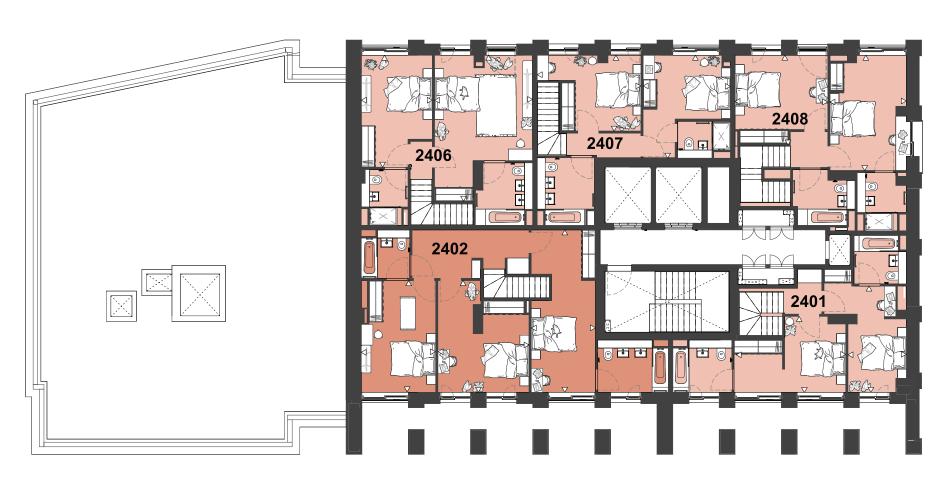

#### Unit Type

1 Bedroom

3 Bedroom

## Key

#### **Apartment Locator**

WG Winter Garden ET External Terrace

| Level | + | Plot | = | Unit Number |
|-------|---|------|---|-------------|
| 1     | + | 01   | = | 101         |
| 24    | + | 08   | = | 2408        |

Trinity Way

| <b>401 - Type 1.2</b> Metric | ric                  | Imperial                                                                             | 402 - Type 2.2                                           | Metric                                                                 | Imperial                                                                          | 403 - Type 1.1                                           | Metric                                                                 | Imperial                                                                           | 404 - Type 1.4                              | Metric                                                  | Imperial                                                         | 405 - Type 2.1                                           | Metric                                                                 | Imperial                                                                            | 406 - Type 2.4                                           | Metric                                                                 | Imperial                                                                            |
|------------------------------|----------------------|--------------------------------------------------------------------------------------|----------------------------------------------------------|------------------------------------------------------------------------|-----------------------------------------------------------------------------------|----------------------------------------------------------|------------------------------------------------------------------------|------------------------------------------------------------------------------------|---------------------------------------------|---------------------------------------------------------|------------------------------------------------------------------|----------------------------------------------------------|------------------------------------------------------------------------|-------------------------------------------------------------------------------------|----------------------------------------------------------|------------------------------------------------------------------------|-------------------------------------------------------------------------------------|
|                              | n x 2.7m             | 16.0ft x 14.7ft<br>16.7ft x 8.8ft<br><b>597.3ft</b> <sup>2</sup>                     | Living/Kitchen<br>Bedroom 1<br>Bedroom 2<br><b>Total</b> | 4.3m x 5.3m<br>3.7m x 2.7m<br>2.8m x 2.6m<br><b>63.0m</b> <sup>2</sup> | 14.1ft x 17.3ft<br>12.1ft x 8.8ft<br>9.1ft x 8.5ft<br><b>678.1ft</b> <sup>2</sup> | Living/Bedroom<br><b>Total</b>                           | 5.3m x 5.1m<br><b>37.4m</b> <sup>2</sup>                               | 17.3ft x 16.7ft<br><b>402.5ft</b> <sup>2</sup>                                     | Living/Kitchen<br>Bedroom 1<br><b>Total</b> | 5.0m x 4.4m<br>3.9m x 2.7m<br><b>50.4m</b> <sup>2</sup> | 16.4ft x 14.4ft<br>12.7ft x 8.8ft<br><b>542.5ft</b> <sup>2</sup> | Living/Kitchen<br>Bedroom 1<br>Bedroom 2<br><b>Total</b> | 7.1m x 4.4m<br>3.9m x 2.7m<br>5.1m x 3.1m<br><b>78.1m</b> <sup>2</sup> | 23.2ft x 14.4ft<br>12.7ft x 8.8ft<br>16.7ft x 10.1ft<br><b>840.6ft</b> <sup>2</sup> | Living/Kitchen<br>Bedroom 1<br>Bedroom 2<br><b>Total</b> | 6.3m x 4.5m<br>3.5m x 2.8m<br>4.8m x 3.1m<br><b>77.1m</b> <sup>2</sup> | 20.6ft x 14.7ft<br>11.4ft x 9.1ft<br>15.7ft x 10.1ft<br><b>829.8ft</b> <sup>2</sup> |
| <b>407 - Type 2.6</b> Metric | ric                  | Imperial                                                                             | 408 - Type 1.6                                           | Metric                                                                 | Imperial                                                                          | 409 - Type 2.5                                           | Metric                                                                 | Imperial                                                                           | 410 - Type 1.5                              | Metric                                                  | Imperial                                                         | 411 - Type 2.3                                           | Metric                                                                 | Imperial                                                                            | 412 - Type 1.3                                           | Metric                                                                 | Imperial                                                                            |
| Bedroom 1 3.6m               | n x 5.6m<br>n x 5.0m | 29.8ft x 16.7ft<br>11.8ft x 18.3ft<br>9.5ft x 16.4ft<br><b>1072.0ft</b> <sup>2</sup> | Living/Kitchen<br>Bedroom<br><b>Total</b>                | 4.6m x 4.8m<br>2.6m x 6.6m<br><b>54.0m</b> <sup>2</sup>                | 15.0ft x 15.7ft<br>8.5ft x 21.6ft<br><b>581.2ft</b> <sup>2</sup>                  | Living/Kitchen<br>Bedroom 1<br>Bedroom 2<br><b>Total</b> | 6.3m x 4.8m<br>3.7m x 2.9m<br>3.3m x 2.8m<br><b>68.2m</b> <sup>2</sup> | 20.6ft x 15.7ft<br>12.1ft x 9.5ft<br>10.8ft x 9.1ft<br><b>734.0ft</b> <sup>2</sup> | Living/Kitchen<br>Bedroom 1<br><b>Total</b> | 5.1m x 4.8m<br>6.1m x 2.7m<br><b>53.2m</b> <sup>2</sup> | 16.7ft x 15.7ft<br>20.0ft x 8.8ft<br><b>572.6ft</b> <sup>2</sup> | Living/Kitchen<br>Bedroom 1<br>Bedroom 2<br><b>Total</b> | 4.4m x 5.3m<br>3.7m x 2.7m<br>3.0m x 2.7m<br>63.8m <sup>2</sup>        | 14.4ft x 17.3ft<br>12.1ft x 8.8ft<br>9.8ft x 8.8ft<br><b>686.7f</b> t <sup>2</sup>  | Living/Kitchen<br>Bedroom 1<br><b>Total</b>              | 4.9m x 4.5m<br>5.1m x 2.7m<br><b>52.9m</b> <sup>2</sup>                | 16.0ft x 14.7ft<br>16.7ft x 8.8ft<br><b>569.4ft</b> <sup>2</sup>                    |
| Balcony Total Area 4.98m     | 3m²                  | 53.60ft <sup>2</sup>                                                                 |                                                          |                                                                        |                                                                                   |                                                          |                                                                        |                                                                                    |                                             |                                                         |                                                                  |                                                          |                                                                        |                                                                                     |                                                          |                                                                        |                                                                                     |