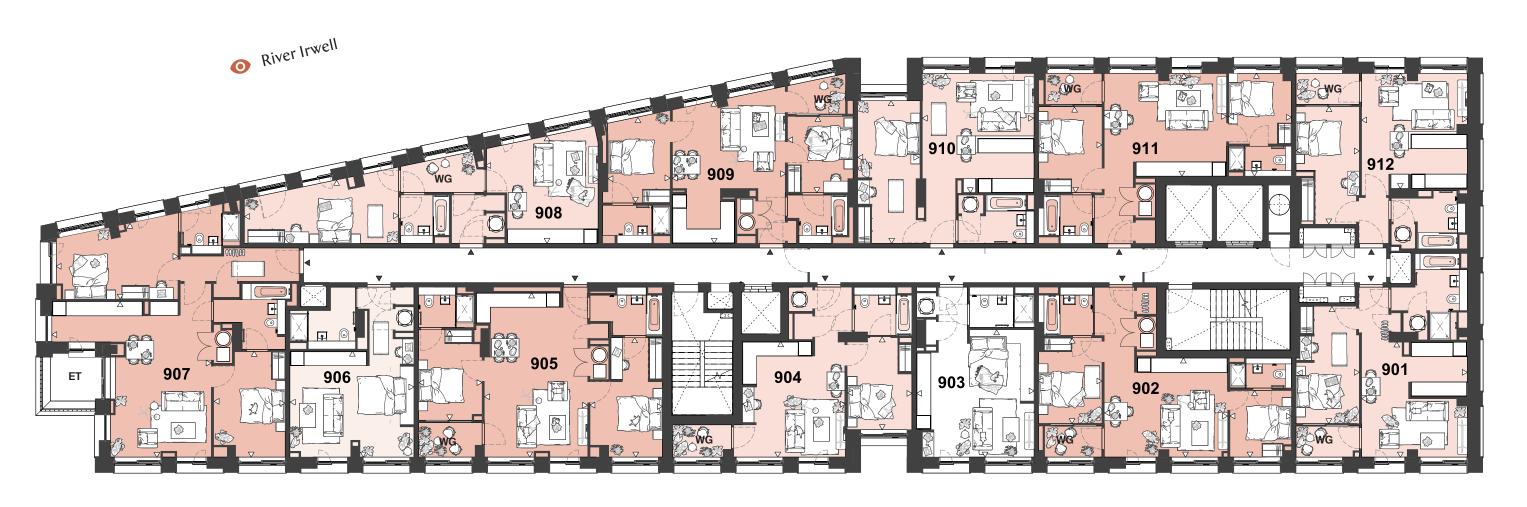

WG Winter Garden ET External Terrace **Apartment Locator** 

+ 01 = **101** 

+ 08 **= 2408** 

Trinity Way

| 901 - Type 1.2                                           | Metric                                                                 | Imperial                                                                             | 902 - Type 2.2                                           | Metric                                                          | Imperial                                                                          | 903 - Type 1.1                                           | Metric                                                                 | Imperial                                                                           | 904 - Type 1.4                              | Metric                                                  | Imperial                                                         | 905 - Type 2.1                                           | Metric                                                                 | Imperial                                                                            | 906 - Type 1.9                              | Metric                                                  | Imperial                                                         |
|----------------------------------------------------------|------------------------------------------------------------------------|--------------------------------------------------------------------------------------|----------------------------------------------------------|-----------------------------------------------------------------|-----------------------------------------------------------------------------------|----------------------------------------------------------|------------------------------------------------------------------------|------------------------------------------------------------------------------------|---------------------------------------------|---------------------------------------------------------|------------------------------------------------------------------|----------------------------------------------------------|------------------------------------------------------------------------|-------------------------------------------------------------------------------------|---------------------------------------------|---------------------------------------------------------|------------------------------------------------------------------|
| Living/Kitchen<br>Bedroom 1<br><b>Total</b>              | 4.9m x 4.5m<br>5.1m x 2.7m<br>55.5m <sup>2</sup>                       | 16.0ft x 14.7ft<br>16.7ft x 8.8ft<br><b>597.3ft</b> <sup>2</sup>                     | Living/Kitchen<br>Bedroom 1<br>Bedroom 2<br><b>Total</b> | 4.3m x 5.3m<br>3.7m x 2.7m<br>2.8m x 2.6m<br>63.0m <sup>2</sup> | 14.1ft x 17.3ft<br>12.1ft x 8.8ft<br>9.1ft x 8.5ft<br><b>678.1ft</b> <sup>2</sup> | Living/Bedroom<br><b>Total</b>                           | 5.3m x 5.1m<br><b>37.4m</b> <sup>2</sup>                               | 17.3ft x 16.7ft<br><b>402.5ft</b> <sup>2</sup>                                     | Living/Kitchen<br>Bedroom 1<br><b>Total</b> | 5.0m x 4.4m<br>3.9m x 2.7m<br><b>50.4m</b> <sup>2</sup> | 16.4ft x 14.4ft<br>12.7ft x 8.8ft<br><b>542.5ft</b> <sup>2</sup> | Living/Kitchen<br>Bedroom 1<br>Bedroom 2<br><b>Total</b> | 7.1m x 4.4m<br>3.9m x 2.7m<br>5.1m x 3.1m<br><b>78.1m</b> <sup>2</sup> | 23.2ft x 14.4ft<br>12.7ft x 8.8ft<br>16.7ft x 10.1ft<br><b>840.6ft</b> <sup>2</sup> | Living/Bedroom<br><b>Total</b>              | 4.5m x 5.3ft<br><b>38.0m</b> <sup>2</sup>               | 14.7ft x 17.3ft<br><b>409.0ft</b> <sup>2</sup>                   |
| 907 - Type 2.11                                          | Metric                                                                 | Imperial                                                                             | 908 - Type 1.6                                           | Metric                                                          | Imperial                                                                          | 909 - Type 2.5                                           | Metric                                                                 | Imperial                                                                           | 910 - Type 1.5                              | Metric                                                  | Imperial                                                         | 911 - Type 2.3                                           | Metric                                                                 | Imperial                                                                            | 912 - Type 1.3                              | Metric                                                  | Imperial                                                         |
| Living/Kitchen<br>Bedroom 1<br>Bedroom 2<br><b>Total</b> | 6.7m x 6.9m<br>3.1m x 5.2m<br>4.5m x 3.1m<br><b>90.3m</b> <sup>2</sup> | 21.9ft x 22.6ft<br>10.1ft x 17.0ft<br>14.7ft x 10.1ft<br><b>971.9ft</b> <sup>2</sup> | Living/Kitchen<br>Bedroom<br><b>Total</b>                | 4.6m x 4.8m<br>2.6m x 6.6m<br><b>54.0m</b> <sup>2</sup>         | 15.0ft x 15.7ft<br>8.5ft x 21.6ft<br><b>581.2ft</b> <sup>2</sup>                  | Living/Kitchen<br>Bedroom 1<br>Bedroom 2<br><b>Total</b> | 6.3m x 4.8m<br>3.7m x 2.9m<br>3.3m x 2.8m<br><b>68.2m</b> <sup>2</sup> | 20.6ft x 15.7ft<br>12.1ft x 9.5ft<br>10.8ft x 9.1ft<br><b>734.0ft</b> <sup>2</sup> | Living/Kitchen<br>Bedroom 1<br><b>Total</b> | 5.1m x 4.8m<br>6.1m x 2.7m<br><b>53.2m</b> <sup>2</sup> | 16.7ft x 15.7ft<br>20.0ft x 8.8ft<br><b>572.6ft</b> <sup>2</sup> | Living/Kitchen<br>Bedroom 1<br>Bedroom 2<br><b>Total</b> | 4.4m x 5.3m<br>3.7m x 2.7m<br>3.0m x 2.7m<br><b>63.8m</b> <sup>2</sup> | 14.4ft x 17.3ft<br>12.1ft x 8.8ft<br>9.8ft x 8.8ft<br><b>686.7ft</b> <sup>2</sup>   | Living/Kitchen<br>Bedroom 1<br><b>Total</b> | 4.9m x 4.5m<br>5.1m x 2.7m<br><b>52.9m</b> <sup>2</sup> | 16.0ft x 14.7ft<br>16.7ft x 8.8ft<br><b>569.4ft</b> <sup>2</sup> |