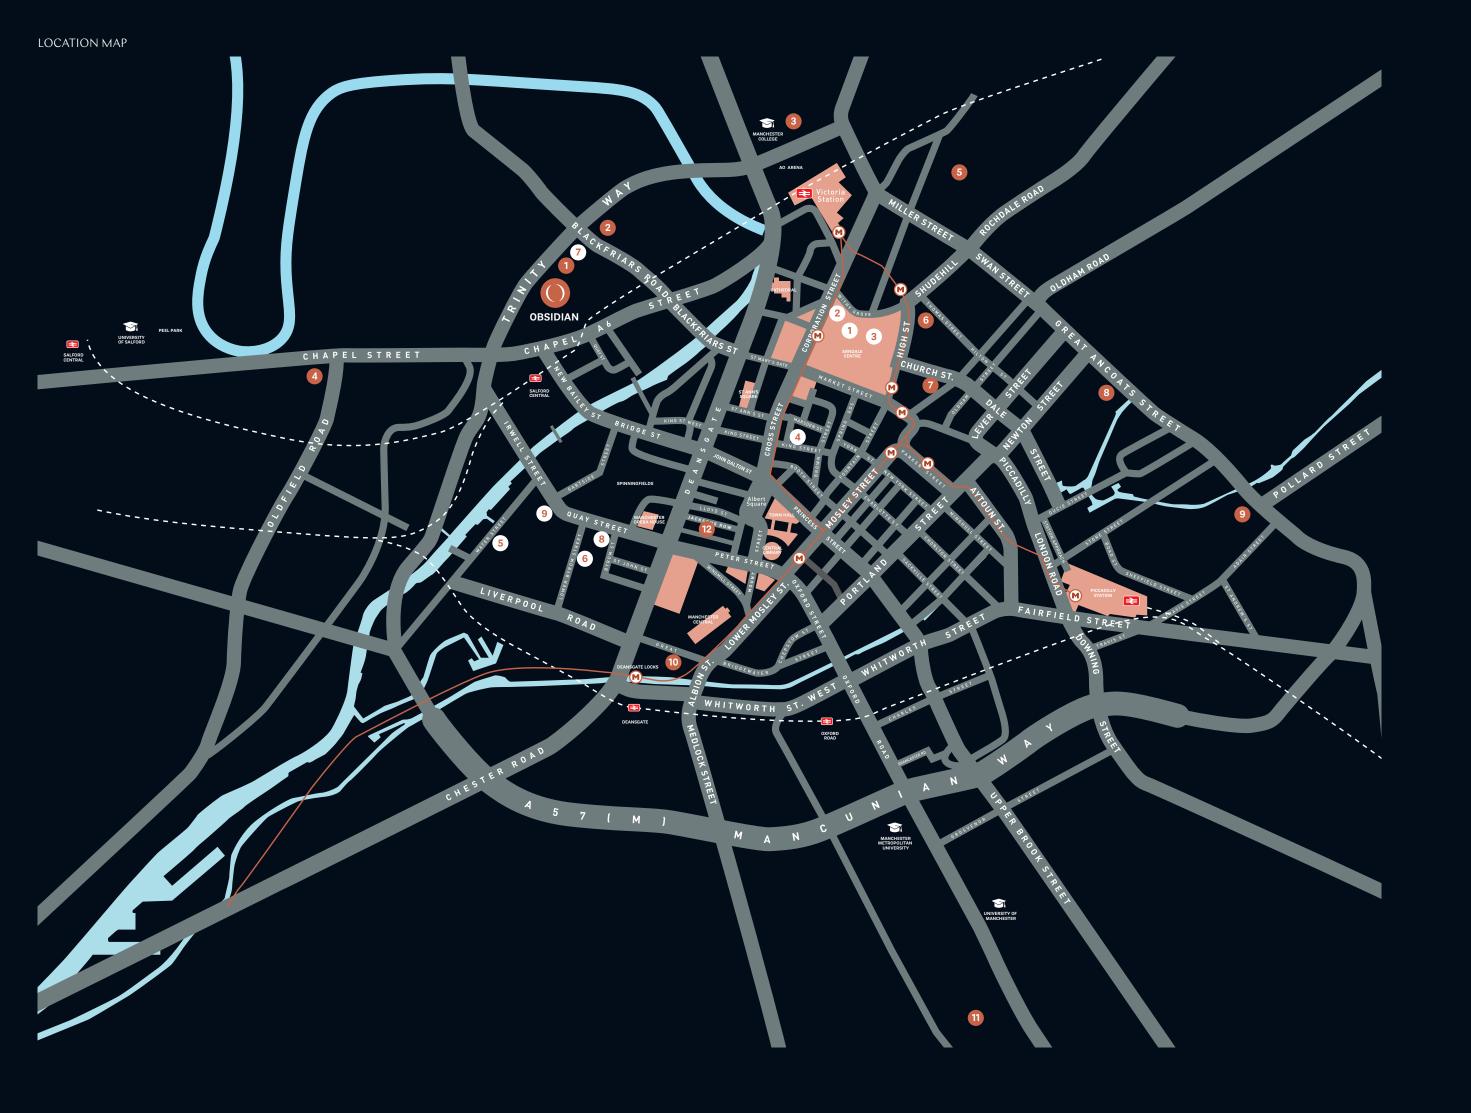

stainless steel sink and mixer tap

## Bathrooms

Backlit heated mirror cabinet
WC and basin
Quartz vanity unit
Porcelain tiling
Black mixer taps and shower head
Black heated towel rail

## Heating & Electrical

Wall-mounted electric panel heaters
Integrated TV/reception system
Entrance access system,
controlled via app
Fire alarms & sprinklers
High speed internet access
Power outlets

### Materials

- 1 Timber Laminate Flooring
- 2 Winter Garden Tile
- 3 Amenity Joinery Units
- 4 Kitchen Island Worktop
- 5 Splashback and Kitchen Worktop
- 6 Stainless Steel Ironmongery
- 7 Grey Paint to Winter Gardens
- 8 Grey Paint to Bathrooms
- 9 Chiltern White Paint
- Silver River Tile to Bathrooms
- 11 Amenity Tile
- Black Timber Cabinetry
- 13 Matt Black Ironmongery

Aspects

# City Centre Views





## Key Locations

- 1 SELFRIDGES
- 2 HARVEY NICHOLS
- 3 APPLE
- 4 BOODLES
- 5 AVIVA STUDIOS -FACTORY INTERNATIONAL
- 6 BARRY'S BOOTCAMP
- 7 THE BLACK FRIAR PUB
- 8 EVERYMAN CINEMA
- 9 SOHO HOUSE

#### Salboy Projects

- 1 LOCAL BLACKFRIARS
- 2 FIFTYFIVE
- 3 WATERHOUSE GARDENS
- 4 LOCAL CRESCENT
- 5 THE PRESS
- 6 GLASSWORKS
- 7 TRANSMISSION HOUSE
- 8 MONE
- 9 VICTORIA HOUSE
- 10 VIADUX
- 11 BURLINGTON HOUSE
- W MANCHESTER



#### OFFICES AND PARTNERS WORLDWIDE

| MANCHESTER                                                          | LONDON                             | BEIJING                                                                                                  | SHANGHAI                                                                             | HONG KONG