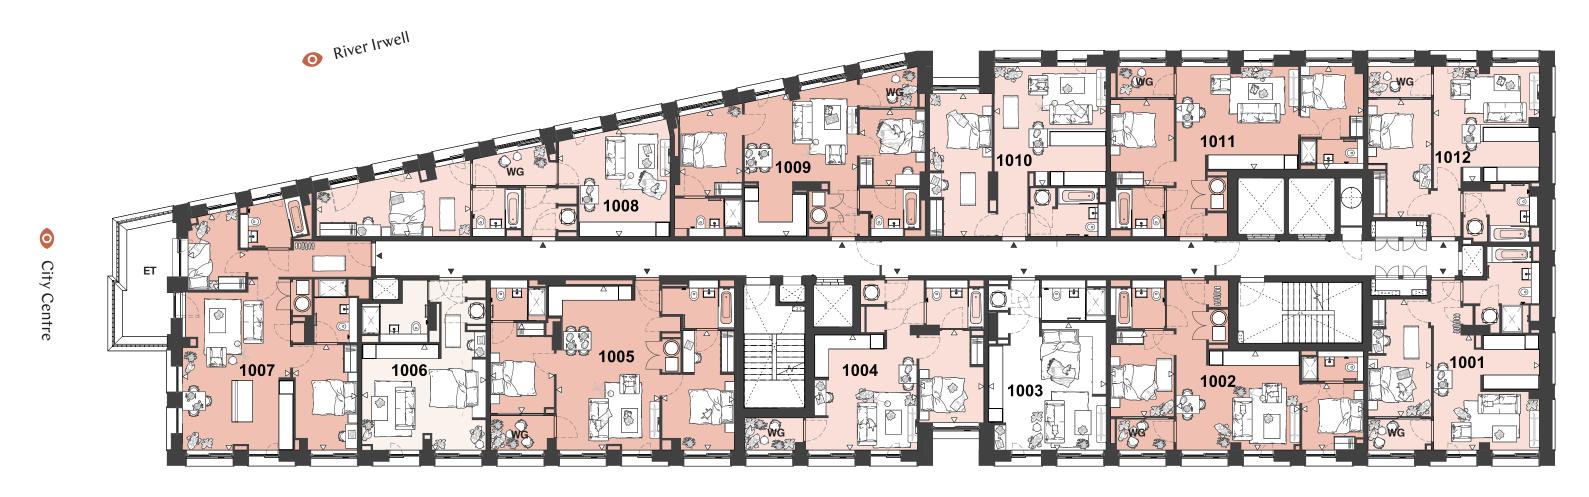

Entrance **Room Dimensions** 

ET External Terrace

Winter Garden

Level + Plot = Unit Number + 01 = 101

= 2408

Trinity Way

City Centre

| 1001 - Type 1.2 | 1 |
|-----------------|---|
| Living/Kitchen  | 2 |

Bedroom 1 Total

Living/Kitchen

Balcony Total Area

Bedroom 2

78.0m<sup>2</sup>

11.04m<sup>2</sup>

16.0ft x 14.7ft 4.9m x 4.5m 5.1m x 2.7m 16.7ft x 8.8ft 55.5m<sup>2</sup> 597.3ft<sup>2</sup>

1007 - Type 2.12 Metric Imperial 22.3ft x 15.7ft 6.8m x 4.8m 3.2m x 2.1m 4.5m x 2.6m

**1002 - Type 2.2** Metric Living/Kitcher

Bedroom 1 Bedroom 2

Living/Kitchen

Total

4.3m x 5.3m 3.7m x 2.7m 2.8m x 2.6m

4.6m x 4.8m

2.6m x 6.6m

54.0m<sup>2</sup>

12.1ft x 8.8ft 9.1ft x 8.5ft

1009 - Type 2.5 Metric

1003 - Type 1.1 Metric

6.3m x 4.8m 3.7m x 2.9m 3.3m x 2.8m Bedroom 1 Total

Total

**1010 - Type 1.5** Metric Living/Kitchen Bedroom 1 53.2m<sup>2</sup>

1004 - Type 1.4 Metric

Living/Kitcher

6.1m x 2.7m

Living/Kitchen Bedroom 2

3.9m x 2.7m 5.1m x 3.1m 78.1m<sup>2</sup>

23.2ft x 14.4ft 12.7ft x 8.8ft 16.7ft x 10.1ft

38.0m<sup>2</sup>

10.4ft x 6.8ft 14.7ft x 8.5ft 839.5ft<sup>2</sup> 118.83ft<sup>2</sup>

Imperial

15.0ft x 15.7ft

8.5ft x 21.6ft

581.2ft<sup>2</sup>

Living/Kitchen Bedroom 2

20.6ft x 15.7ft 12.1ft x 9.5ft 10.8ft x 9.1ft

17.3ft x 16.7ft

402.5ft<sup>2</sup>

Imperial

5.1m x 4.8m

5.0m x 4.4m

3.9m x 2.7m

50.4m<sup>2</sup>

16.7ft x 15.7ft 20.0ft x 8.8ft 572.6ft<sup>2</sup>

16.4ft x 14.4ft

12.7ft x 8.8ft 542.5ft<sup>2</sup>

**1011 - Type 2.3** Metric Living/Kitchen

Bedroom 2

**1005 - Type 2.1** Metric

4.4m x 5.3m 3.7m x 2.7m 3.0m x 2.7m

63.8m<sup>2</sup>

14 4ft x 17 3ft 12.1ft x 8.8ft 9.8ft x 8.8ft

**1012 - Type 1.3** Metric Living/Kitchen

Total

1006 - Type 1.9

16.0ft x 14.7ft 4.9m x 4.5m 5.1m x 2.7m 52.9m<sup>2</sup> 16.7ft x 8.8ft 569.4ft<sup>2</sup>

1008 - Type 1.6 Metric

14.7ft x 17.3ft

409.0ft<sup>2</sup>