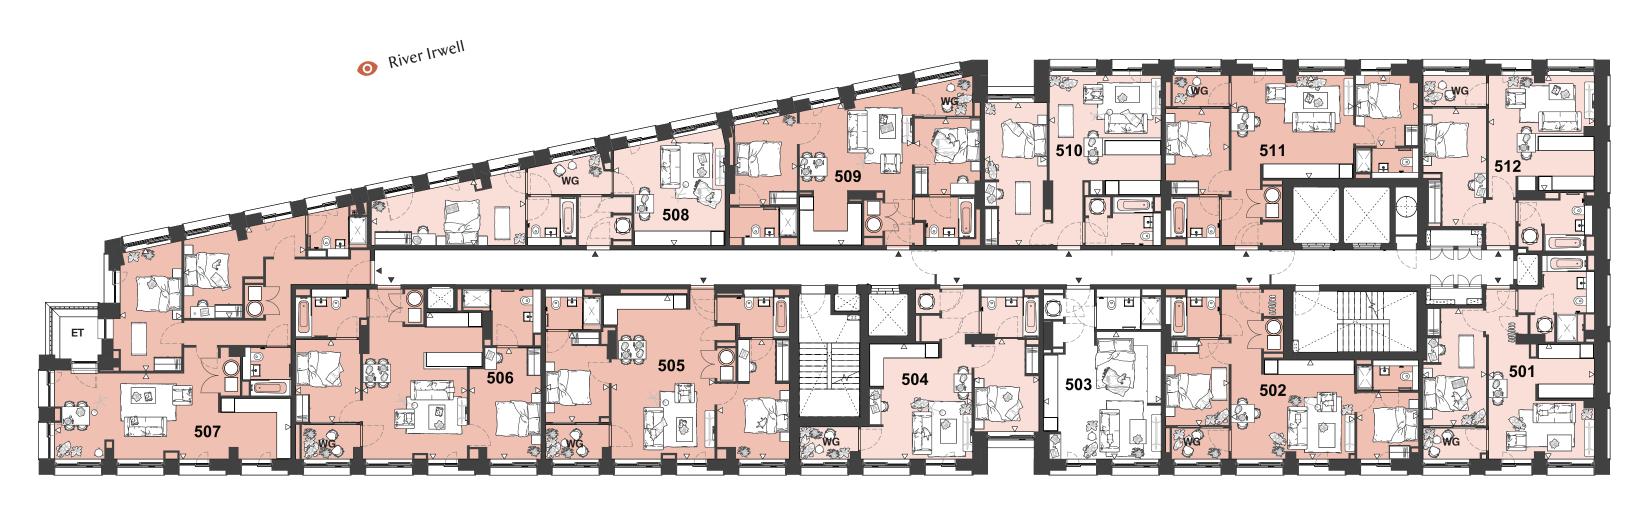

Unit Type

2 Bedroom

3 Bedroom

1 Bedroom

Key

#### Apartment Locator

**Room Dimensions** WG Winter Garden

ET External Terrace

Level + Plot = Unit Number + 01 = **101** + 08 **= 2408** 

Trinity Way

City Centre

| 501 - Type 1.2                                           | Metric                                                                  | Imperial                                                                             | 502 - Type 2.2                                           | Metric                                                                 | Imperial                                                                          | 503 - Type 1.1                                           | Metric                                                                 | Imperial                                                                           | 504 - Type 1.4                              | Metric                                                  | Imperial                                                         | 505 - Type 2.1                                           | Metric                                                                 | Imperial                                                                            | 506 - Type 2.4                                           | Metric                                                                 | Imperial                                                                     |
|----------------------------------------------------------|-------------------------------------------------------------------------|--------------------------------------------------------------------------------------|----------------------------------------------------------|------------------------------------------------------------------------|-----------------------------------------------------------------------------------|----------------------------------------------------------|------------------------------------------------------------------------|------------------------------------------------------------------------------------|---------------------------------------------|---------------------------------------------------------|------------------------------------------------------------------|----------------------------------------------------------|------------------------------------------------------------------------|-------------------------------------------------------------------------------------|----------------------------------------------------------|------------------------------------------------------------------------|------------------------------------------------------------------------------|
| Living/Kitchen<br>Bedroom 1<br><b>Total</b>              | 4.9m x 4.5m<br>5.1m x 2.7m<br><b>55.5m</b> <sup>2</sup>                 | 16.0ft x 14.7ft<br>16.7ft x 8.8ft<br><b>597.3ft</b> <sup>2</sup>                     | Living/Kitchen<br>Bedroom 1<br>Bedroom 2<br><b>Total</b> | 4.3m x 5.3m<br>3.7m x 2.7m<br>2.8m x 2.6m<br><b>63.0m</b> <sup>2</sup> | 14.1ft x 17.3ft<br>12.1ft x 8.8ft<br>9.1ft x 8.5ft<br><b>678.1ft</b> <sup>2</sup> | Living/Bedroom<br><b>Total</b>                           | 5.3m x 5.1m<br><b>37.4m</b> ²                                          | 17.3ft x 16.7ft<br><b>402.5ft</b> <sup>2</sup>                                     | Living/Kitchen<br>Bedroom 1<br><b>Total</b> | 5.0m x 4.4m<br>3.9m x 2.7m<br><b>50.4m</b> <sup>2</sup> | 16.4ft × 14.4ft<br>12.7ft × 8.8ft<br><b>542.5ft</b> <sup>2</sup> | Living/Kitchen<br>Bedroom 1<br>Bedroom 2<br><b>Total</b> | 7.1m x 4.4m<br>3.9m x 2.7m<br>5.1m x 3.1m<br><b>78.1m</b> <sup>2</sup> | 23.2ft x 14.4ft<br>12.7ft x 8.8ft<br>16.7ft x 10.1ft<br><b>840.6ft</b> <sup>2</sup> | Living/Kitchen<br>Bedroom 1<br>Bedroom 2<br><b>Total</b> | 6.3m x 4.5m<br>3.5m x 2.8m<br>4.8m x 3.1m<br><b>77.1m</b> <sup>2</sup> | 20.6ft x 14.7ft<br>11.4ft x 9.1ft<br>15.7ft x 10.1ft<br>829.8ft <sup>2</sup> |
| 507 - Type 2.7                                           | Metric                                                                  | Imperial                                                                             | 508 - Type 1.6                                           | Metric                                                                 | Imperial                                                                          | 509 - Type 2.5                                           | Metric                                                                 | Imperial                                                                           | 510 - Type 1.5                              | Metric                                                  | Imperial                                                         | 511 - Type 2.3                                           | Metric                                                                 | Imperial                                                                            | 512 - Type 1.3                                           | Metric                                                                 | Imperial                                                                     |
| Living/Kitchen<br>Bedroom 1<br>Bedroom 2<br><b>Total</b> | 4.8m x 10.2m<br>5.3m x 2.9m<br>3.8m x 5.2m<br><b>94.5m</b> <sup>2</sup> | 15.7ft × 33.4ft<br>17.3ft × 9.5ft<br>12.4ft × 17.0ft<br><b>1017.1ft</b> <sup>2</sup> | Living/Kitchen<br>Bedroom<br><b>Total</b>                | 4.6m x 4.8m<br>2.6m x 6.6m<br><b>54.0m</b> <sup>2</sup>                | 15.0ft x 15.7ft<br>8.5ft x 21.6ft<br><b>581.2ft</b> <sup>2</sup>                  | Living/Kitchen<br>Bedroom 1<br>Bedroom 2<br><b>Total</b> | 6.3m x 4.8m<br>3.7m x 2.9m<br>3.3m x 2.8m<br><b>68.2m</b> <sup>2</sup> | 20.6ft x 15.7ft<br>12.1ft x 9.5ft<br>10.8ft x 9.1ft<br><b>734.0ft</b> <sup>2</sup> | Living/Kitchen<br>Bedroom 1<br><b>Total</b> | 5.1m x 4.8m<br>6.1m x 2.7m<br><b>53.2m</b> <sup>2</sup> | 16.7ft × 15.7ft<br>20.0ft × 8.8ft<br><b>572.6ft</b> <sup>2</sup> | Living/Kitchen<br>Bedroom 1<br>Bedroom 2<br><b>Total</b> | 4.4m x 5.3m<br>3.7m x 2.7m<br>3.0m x 2.7m<br>63.8m <sup>2</sup>        | 14.4ft x 17.3ft<br>12.1ft x 8.8ft<br>9.8ft x 8.8ft<br><b>686.7ft</b> <sup>2</sup>   | Living/Kitchen<br>Bedroom 1<br><b>Total</b>              | 4.9m x 4.5m<br>5.1m x 2.7m<br><b>52.9m</b> <sup>2</sup>                | 16.0ft x 14.7ft<br>16.7ft x 8.8ft<br><b>569.4ft</b> <sup>2</sup>             |