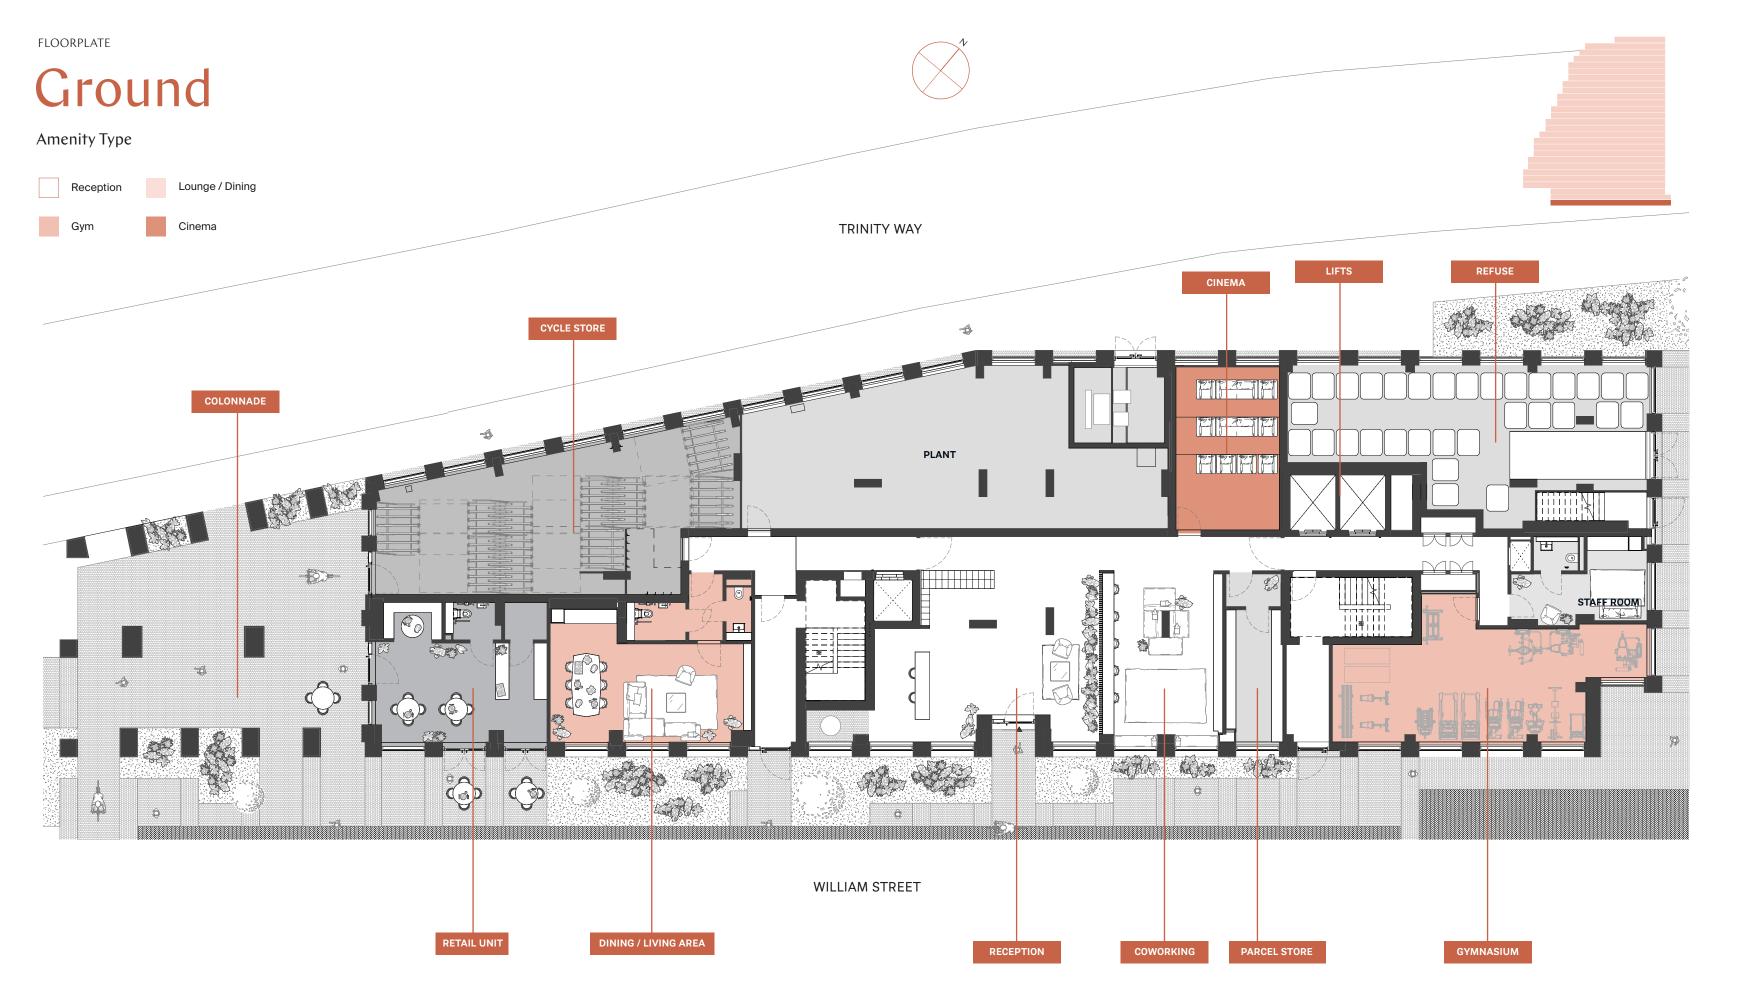

# 

CONTENTS OBSIDIAN

- O4 Floorplates
- 56 Specifications
- 58 Aspects
- 60 Location Map

2