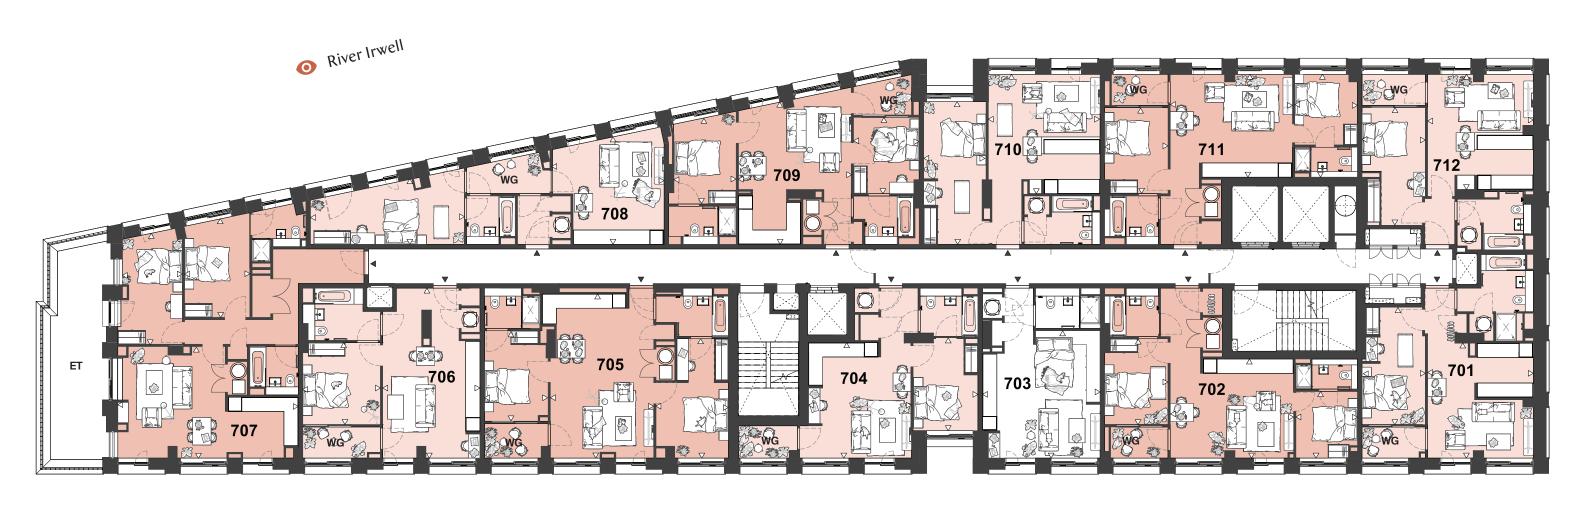

Trinity Way

| 701 - Type 1.2                                           | Metric                                                                 | Imperial                                                                           | 702 - Type 2.2                                           | Metric                                                          | Imperial                                                                          | 703 - Type 1.1                                           | Metric                                                          | Imperial                                                                           | 704 - Type 1.4                              | Metric                                                  | Imperial                                                         | 705 - Type 2.1                                           | Metric                                                                 | Imperial                                                                            | 706 - Type 1.8                              | Metric                                                  | Imperial                                                          |
|----------------------------------------------------------|------------------------------------------------------------------------|------------------------------------------------------------------------------------|----------------------------------------------------------|-----------------------------------------------------------------|-----------------------------------------------------------------------------------|----------------------------------------------------------|-----------------------------------------------------------------|------------------------------------------------------------------------------------|---------------------------------------------|---------------------------------------------------------|------------------------------------------------------------------|----------------------------------------------------------|------------------------------------------------------------------------|-------------------------------------------------------------------------------------|---------------------------------------------|---------------------------------------------------------|-------------------------------------------------------------------|
| Living/Kitchen<br>Bedroom 1<br><b>Total</b>              | 4.9m x 4.5m<br>5.1m x 2.7m<br>55.5m <sup>2</sup>                       | 16.0ft x 14.7ft<br>16.7ft x 8.8ft<br><b>597.3ft</b> <sup>2</sup>                   | Living/Kitchen<br>Bedroom 1<br>Bedroom 2<br><b>Total</b> | 4.3m x 5.3m<br>3.7m x 2.7m<br>2.8m x 2.6m<br>63.0m <sup>2</sup> | 14.1ft x 17.3ft<br>12.1ft x 8.8ft<br>9.1ft x 8.5ft<br><b>678.1ft</b> <sup>2</sup> | Living/Bedroom<br><b>Total</b>                           | 5.3m x 5.1m<br><b>37.4m</b> <sup>2</sup>                        | 17.3ft x 16.7ft<br><b>402.5ft</b> <sup>2</sup>                                     | Living/Kitchen<br>Bedroom 1<br><b>Total</b> | 5.0m x 4.4m<br>3.9m x 2.7m<br><b>50.4m</b> <sup>2</sup> | 16.4ft x 14.4ft<br>12.7ft x 8.8ft<br><b>542.5ft</b> <sup>2</sup> | Living/Kitchen<br>Bedroom 1<br>Bedroom 2<br><b>Total</b> | 7.1m x 4.4m<br>3.9m x 2.7m<br>5.1m x 3.1m<br><b>78.1m</b> <sup>2</sup> | 23.2ft x 14.4ft<br>12.7ft x 8.8ft<br>16.7ft x 10.1ft<br><b>840.6ft</b> <sup>2</sup> | Living/Kitchen<br>Bedroom<br><b>Total</b>   | 7.3m x 4.2m<br>3.5m x 3.3m<br><b>55.3m</b> <sup>2</sup> | 23.9ft x 13.7ft<br>11.4ft x 10.8ft<br><b>595.2ft</b> <sup>2</sup> |
| 707 - Type 2.9                                           | Metric                                                                 | Imperial                                                                           | 708 - Type 1.6                                           | Metric                                                          | Imperial                                                                          | 709 - Type 2.5                                           | Metric                                                          | Imperial                                                                           | 710 - Type 1.5                              | Metric                                                  | Imperial                                                         | 711 - Type 2.3                                           | Metric                                                                 | Imperial                                                                            | 712 - Type 1.3                              | Metric                                                  | Imperial                                                          |
| Living/Kitchen<br>Bedroom 1<br>Bedroom 2<br><b>Total</b> | 4.8m x 7.8m<br>4.8m x 2.7m<br>4.2m x 2.8m<br><b>84.9m</b> <sup>2</sup> | 15.7ft x 25.5ft<br>15.7ft x 8.8ft<br>13.7ft x 9.1ft<br><b>913.8ft</b> <sup>2</sup> | Living/Kitchen<br>Bedroom<br><b>Total</b>                | 4.6m x 4.8m<br>2.6m x 6.6m<br><b>54.0m</b> <sup>2</sup>         | 15.0ft x 15.7ft<br>8.5ft x 21.6ft<br><b>581.2ft</b> <sup>2</sup>                  | Living/Kitchen<br>Bedroom 1<br>Bedroom 2<br><b>Total</b> | 6.3m x 4.8m<br>3.7m x 2.9m<br>3.3m x 2.8m<br>68.2m <sup>2</sup> | 20.6ft x 15.7ft<br>12.1ft x 9.5ft<br>10.8ft x 9.1ft<br><b>734.0ft</b> <sup>2</sup> | Living/Kitchen<br>Bedroom 1<br><b>Total</b> | 5.1m x 4.8m<br>6.1m x 2.7m<br><b>53.2m</b> <sup>2</sup> | 16.7ft x 15.7ft<br>20.0ft x 8.8ft<br><b>572.6ft</b> <sup>2</sup> | Living/Kitchen<br>Bedroom 1<br>Bedroom 2<br><b>Total</b> | 4.4m x 5.3m<br>3.7m x 2.7m<br>3.0m x 2.7m<br>63.8m <sup>2</sup>        | 14.4ft x 17.3ft<br>12.1ft x 8.8ft<br>9.8ft x 8.8ft<br><b>686.7ft</b> <sup>2</sup>   | Living/Kitchen<br>Bedroom 1<br><b>Total</b> | 4.9m x 4.5m<br>5.1m x 2.7m<br><b>52.9m</b> <sup>2</sup> | 16.0ft x 14.7ft<br>16.7ft x 8.8ft<br><b>569.4ft</b> <sup>2</sup>  |

#### Unit Type

2 Bedroom

Balcony Total Area 4.95m<sup>2</sup>

53.28ft<sup>2</sup>

3 Bedroom