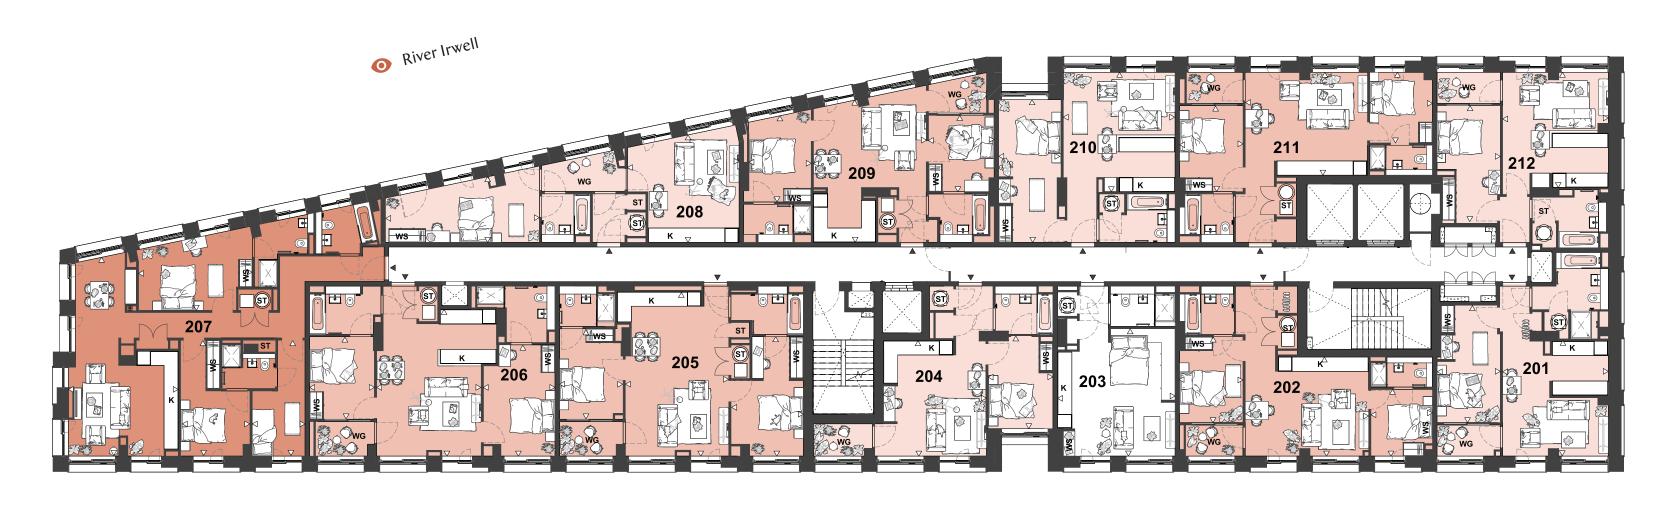

#### Unit Type

1 Bedroom

3 Bedroom

ET External Terrace

Key

#### **Apartment Locator**

Room Dimensions WG Winter Garden

+ 01 = **101** + 08 **= 2408** 

Trinity Way

| 201 - Type 1.2                                                        | Metric                                                                                 | Imperial                                                                                               | 202 - Type 2.2                                           | Metric                                                                 | Imperial                                                                   | 203 - Type 1.1                                           | Metric                                                                 | Imperial                                                                           | 204 - Type 1.4                              | Metric                                                  | Imperial                                                         | 205 - Type 2.1                                           | Metric                                                          | Imperial                                                                            | 206 - Type 2.4                                           | Metric                                                          | Imperial                                                                   |
|-----------------------------------------------------------------------|----------------------------------------------------------------------------------------|--------------------------------------------------------------------------------------------------------|----------------------------------------------------------|------------------------------------------------------------------------|----------------------------------------------------------------------------|----------------------------------------------------------|------------------------------------------------------------------------|------------------------------------------------------------------------------------|---------------------------------------------|---------------------------------------------------------|------------------------------------------------------------------|----------------------------------------------------------|-----------------------------------------------------------------|-------------------------------------------------------------------------------------|----------------------------------------------------------|-----------------------------------------------------------------|----------------------------------------------------------------------------|
| Living/Kitchen<br>Bedroom 1<br><b>Total</b>                           | 4.9m x 4.5m<br>5.1m x 2.7m<br><b>55.5m</b> <sup>2</sup>                                | 16.0ft × 14.7ft<br>16.7ft × 8.8ft<br><b>597.3ft</b> <sup>2</sup>                                       | Living/Kitchen<br>Bedroom 1<br>Bedroom 2<br><b>Total</b> | 4.3m x 5.3m<br>3.7m x 2.7m<br>2.8m x 2.6m<br><b>63.0m</b> <sup>2</sup> | 14.1ft x 17.3ft<br>12.1ft x 8.8ft<br>9.1ft x 8.5ft<br>678.1ft <sup>2</sup> | Living/Bedroom<br><b>Total</b>                           | 5.3m x 5.1m<br><b>37.4m</b> <sup>2</sup>                               | 17.3ft x 16.7ft<br><b>402.5ft</b> <sup>2</sup>                                     | Living/Kitchen<br>Bedroom 1<br><b>Total</b> | 5.0m x 4.4m<br>3.9m x 2.7m<br><b>50.4m</b> <sup>2</sup> | 16.4ft × 14.4ft<br>12.7ft × 8.8ft<br><b>542.5ft</b> <sup>2</sup> | Living/Kitchen<br>Bedroom 1<br>Bedroom 2<br><b>Total</b> | 7.1m x 4.4m<br>3.9m x 2.7m<br>5.1m x 3.1m<br>78.1m <sup>2</sup> | 23.2ft x 14.4ft<br>12.7ft x 8.8ft<br>16.7ft x 10.1ft<br><b>840.6ft</b> <sup>2</sup> | Living/Kitchen<br>Bedroom 1<br>Bedroom 2<br><b>Total</b> | 6.3m x 4.5m<br>3.5m x 2.8m<br>4.8m x 3.1m<br>77.1m <sup>2</sup> | 20.6ft x 14.71<br>11.4ft x 9.1ft<br>15.7ft x 10.11<br>829.8ft <sup>2</sup> |
| 207 - Type 3.1                                                        | Metric                                                                                 | Imperial                                                                                               | 208 - Type 1.6                                           | Metric                                                                 | Imperial                                                                   | 209 - Type 2.5                                           | Metric                                                                 | Imperial                                                                           | 210 - Type 1.5                              | Metric                                                  | Imperial                                                         | 211 - Type 2.3                                           | Metric                                                          | Imperial                                                                            | 212 - Type 1.3                                           | Metric                                                          | Imperial                                                                   |
| Living/Kitchen<br>Bedroom 1<br>Bedroom 2<br>Bedroom 3<br><b>Total</b> | 8.6m x 4.7m<br>3.1m x 4.9m<br>5.0m x 3.0m<br>5.0m x 2.2m<br><b>106.1m</b> <sup>2</sup> | 28.2ft x 15.4ft<br>10.1ft x 16.0ft<br>16.4ft x 9.8ft<br>16.4ft x 7.2ft<br><b>1142.0ft</b> <sup>2</sup> | Living/Kitchen<br>Bedroom<br><b>Total</b>                | 4.6m x 4.8m<br>2.6m x 6.6m<br><b>54.0m</b> <sup>2</sup>                | 15.0ft x 15.7ft<br>8.5ft x 21.6ft<br><b>581.2ft</b> <sup>2</sup>           | Living/Kitchen<br>Bedroom 1<br>Bedroom 2<br><b>Total</b> | 6.3m x 4.8m<br>3.7m x 2.9m<br>3.3m x 2.8m<br><b>68.2m</b> <sup>2</sup> | 20.6ft x 15.7ft<br>12.1ft x 9.5ft<br>10.8ft x 9.1ft<br><b>734.0ft</b> <sup>2</sup> | Living/Kitchen<br>Bedroom 1<br><b>Total</b> | 5.1m x 4.8m<br>6.1m x 2.7m<br><b>53.2m</b> <sup>2</sup> | 16.7ft × 15.7ft<br>20.0ft × 8.8ft<br><b>572.6ft</b> <sup>2</sup> | Living/Kitchen<br>Bedroom 1<br>Bedroom 2<br><b>Total</b> | 4.4m x 5.3m<br>3.7m x 2.7m<br>3.0m x 2.7m<br>63.8m <sup>2</sup> | 14.4ft x 17.3ft<br>12.1ft x 8.8ft<br>9.8ft x 8.8ft<br><b>686.7ft</b> <sup>2</sup>   | Living/Kitchen<br>Bedroom 1<br><b>Total</b>              | 4.9m x 4.5m<br>5.1m x 2.7m<br><b>52.9m</b> <sup>2</sup>         | 16.0ft x 14.71<br>16.7ft x 8.8ft<br><b>569.4ft</b> <sup>2</sup>            |