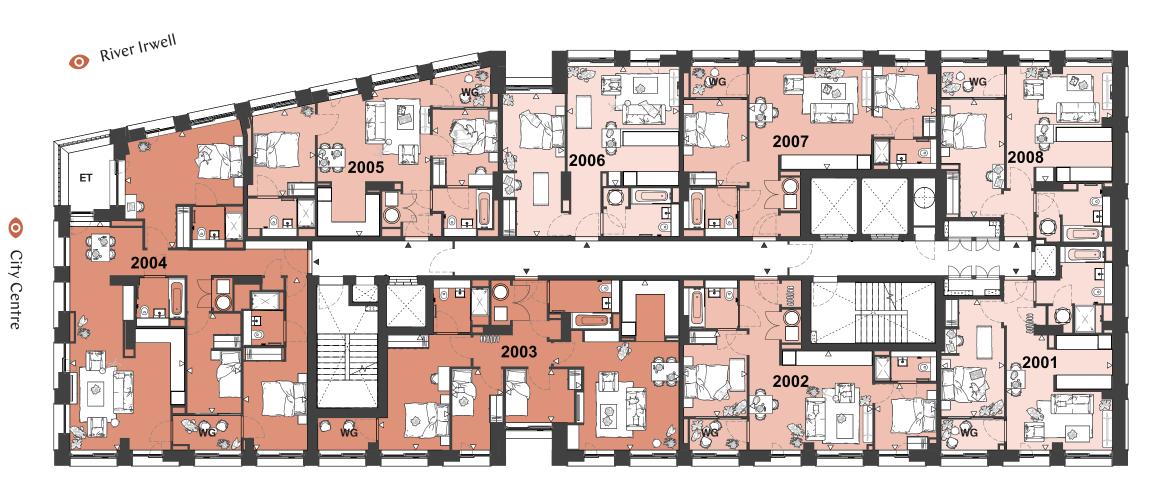

Trinity Way

| 601 - Type 1.2                                           | Metric                                                                 | Imperial                                                                            | 602 - Type 2.2                                           | Metric                                                                 | Imperial                                                                          | 603 - Type 1.1                                           | Metric                                                                 | Imperial                                                                           | 604 - Type 1.4                              | Metric                                                  | Imperial                                                         | 605 - Type 2.1                                           | Metric                                                                 | Imperial                                                                          | 606 - Type 2.4                                           | Metric                                                                 | Imperial                                                                     |
|----------------------------------------------------------|------------------------------------------------------------------------|-------------------------------------------------------------------------------------|----------------------------------------------------------|------------------------------------------------------------------------|-----------------------------------------------------------------------------------|----------------------------------------------------------|------------------------------------------------------------------------|------------------------------------------------------------------------------------|---------------------------------------------|---------------------------------------------------------|------------------------------------------------------------------|----------------------------------------------------------|------------------------------------------------------------------------|-----------------------------------------------------------------------------------|----------------------------------------------------------|------------------------------------------------------------------------|------------------------------------------------------------------------------|
| Living/Kitchen<br>Bedroom 1<br><b>Total</b>              | 4.9m x 4.5m<br>5.1m x 2.7m<br><b>55.5m</b> <sup>2</sup>                | 16.0ft x 14.7ft<br>16.7ft x 8.8ft<br><b>597.3ft</b> <sup>2</sup>                    | Living/Kitchen<br>Bedroom 1<br>Bedroom 2<br><b>Total</b> | 4.3m x 5.3m<br>3.7m x 2.7m<br>2.8m x 2.6m<br><b>63.0m</b> <sup>2</sup> | 14.1ft x 17.3ft<br>12.1ft x 8.8ft<br>9.1ft x 8.5ft<br><b>678.1ft</b> <sup>2</sup> | Living/Bedroom<br><b>Total</b>                           | 5.3m x 5.1m<br><b>37.4m</b> <sup>2</sup>                               | 17.3ft x 16.7ft<br><b>402.5ft</b> <sup>2</sup>                                     | Living/Kitchen<br>Bedroom 1<br><b>Total</b> | 5.0m x 4.4m<br>3.9m x 2.7m<br><b>50.4m</b> <sup>2</sup> | 16.4ft x 14.4ft<br>12.7ft x 8.8ft<br><b>542.5ft</b> <sup>2</sup> | Living/Kitchen<br>Bedroom 1<br>Bedroom 2<br><b>Total</b> | 7.1m x 4.4m<br>3.9m x 2.7m<br>5.1m x 3.1m<br>78.1m <sup>2</sup>        | 23.2ft x 14.4ft<br>12.7ft x 8.8ft<br>16.7ft x 10.1ft<br>840.6ft <sup>2</sup>      | Living/Kitchen<br>Bedroom 1<br>Bedroom 2<br><b>Total</b> | 6.3m x 4.5m<br>3.5m x 2.8m<br>4.8m x 3.1m<br><b>77.1m</b> <sup>2</sup> | 20.6ft x 14.7ft<br>11.4ft x 9.1ft<br>15.7ft x 10.1ft<br>829.8ft <sup>2</sup> |
| 607 - Type 2.8                                           | Metric                                                                 | Imperial                                                                            | 608 - Type 1.6                                           |                                                                        | Imperial                                                                          | 609 - Type 2.5                                           |                                                                        | Imperial                                                                           | 610 - Type 1.5                              | Metric                                                  | Imperial                                                         | 611 - Type 2.3                                           | Metric                                                                 | Imperial                                                                          | 612 - Type 1.3                                           |                                                                        | Imperial                                                                     |
| Living/Kitchen<br>Bedroom 1<br>Bedroom 2<br><b>Total</b> | 4.8m x 7.7m<br>4.2m x 2.9m<br>3.8m x 5.2m<br><b>84.7m</b> <sup>2</sup> | 15.7ft × 25.2ft<br>13.7ft × 9.5ft<br>12.4ft × 17.0ft<br><b>911.7ft</b> <sup>2</sup> | Living/Kitchen<br>Bedroom<br><b>Total</b>                | 4.6m x 4.8m<br>2.6m x 6.6m<br><b>54.0m</b> <sup>2</sup>                | 15.0ft x 15.7ft<br>8.5ft x 21.6ft<br>581.2ft <sup>2</sup>                         | Living/Kitchen<br>Bedroom 1<br>Bedroom 2<br><b>Total</b> | 6.3m x 4.8m<br>3.7m x 2.9m<br>3.3m x 2.8m<br><b>68.2m</b> <sup>2</sup> | 20.6ft x 15.7ft<br>12.1ft x 9.5ft<br>10.8ft x 9.1ft<br><b>734.0ft</b> <sup>2</sup> | Living/Kitchen<br>Bedroom 1<br><b>Total</b> | 5.1m x 4.8m<br>6.1m x 2.7m<br><b>53.2m</b> <sup>2</sup> | 16.7ft x 15.7ft<br>20.0ft x 8.8ft<br><b>572.6ft</b> <sup>2</sup> | Living/Kitchen<br>Bedroom 1<br>Bedroom 2<br><b>Total</b> | 4.4m x 5.3m<br>3.7m x 2.7m<br>3.0m x 2.7m<br><b>63.8m</b> <sup>2</sup> | 14.4ft x 17.3ft<br>12.1ft x 8.8ft<br>9.8ft x 8.8ft<br><b>686.7ft</b> <sup>2</sup> | Living/Kitchen<br>Bedroom 1<br><b>Total</b>              | 4.9m x 4.5m<br>5.1m x 2.7m<br><b>52.9m</b> <sup>2</sup>                | 16.0ft x 14.7ft<br>16.7ft x 8.8ft<br><b>569.4ft</b> <sup>2</sup>             |