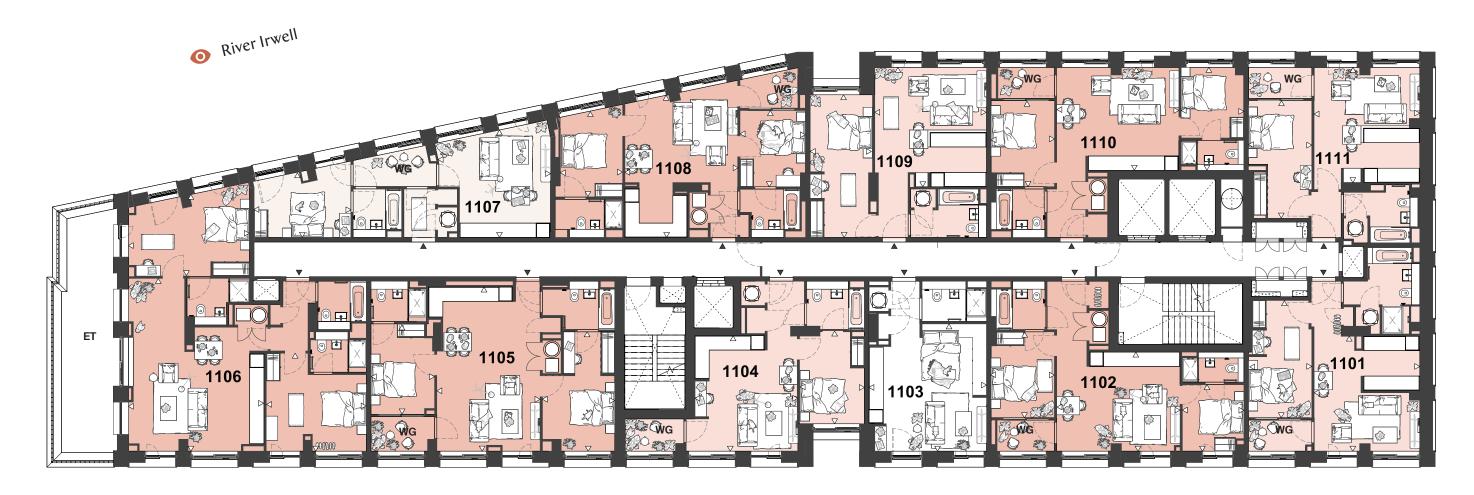

#### Unit Type

Studios 1 Bedroom

2 Bedroom

3 Bedroom

City Centre

#### Key

#### **Apartment Locator**

WG Winter Garden

ET External Terrace

| Level |   | Plot |   | Unit Numbe |
|-------|---|------|---|------------|
| 1     | + | 01   | = | 101        |
| 24    | + | 08   | = | 2408       |

Trinity Way

| 1101 - Type 1.2 | Metric                                           | Imperial                                                         | 1102 - Type 2.2        | Metric                     | Imperial                                                                          | 1103 - Type 1.1                | Metric | Imperial                                | 1104 - Type 1.4                             | Metric                                                  | Imperial | 1105 - Type 2.1                                          | Metric                                                                 | Imperial                                                                            | 1106 - Type 2.13       | Metric                                                                 | Imperial              |
|-----------------|--------------------------------------------------|------------------------------------------------------------------|------------------------|----------------------------|-----------------------------------------------------------------------------------|--------------------------------|--------|-----------------------------------------|---------------------------------------------|---------------------------------------------------------|----------|----------------------------------------------------------|------------------------------------------------------------------------|-------------------------------------------------------------------------------------|------------------------|------------------------------------------------------------------------|-----------------------|
| Bedroom 1       | 4.9m x 4.5m<br>5.1m x 2.7m<br>55.5m <sup>2</sup> | 16.0ft x 14.7ft<br>16.7ft x 8.8ft<br><b>597.3ft</b> <sup>2</sup> | Bedroom 1<br>Bedroom 2 | 3.7m x 2.7m<br>2.8m x 2.6m | 14.1ft x 17.3ft<br>12.1ft x 8.8ft<br>9.1ft x 8.5ft<br><b>678.1ft</b> <sup>2</sup> | Living/Bedroom<br><b>Total</b> |        | 17.3ft x 16.7ft<br>402.5ft <sup>2</sup> | Living/Kitchen<br>Bedroom 1<br><b>Total</b> | 5.0m x 4.4m<br>3.9m x 2.7m<br><b>50.4m</b> <sup>2</sup> |          | Living/Kitchen<br>Bedroom 1<br>Bedroom 2<br><b>Total</b> | 7.1m x 4.4m<br>3.9m x 2.7m<br>5.1m x 3.1m<br><b>78.1m</b> <sup>2</sup> | 23.2ft x 14.4ft<br>12.7ft x 8.8ft<br>16.7ft x 10.1ft<br><b>840.6ft</b> <sup>2</sup> | Bedroom 1<br>Bedroom 2 | 7.5m x 5.8m<br>3.4m x 5.2m<br>4.2m x 4.3m<br><b>94.4m</b> <sup>2</sup> | 11.1ft x 17.0ft       |
|                 |                                                  |                                                                  |                        |                            |                                                                                   |                                |        |                                         |                                             |                                                         |          |                                                          |                                                                        |                                                                                     | Balcony Total Area     | 25.73m <sup>2</sup>                                                    | 276.96ft <sup>2</sup> |

| 1107 - Type 1.10 | Metric                                                  | Imperial                                                         | 1108 - Type 2.5                                          | Metric                                                                 | Imperial                                                                           | 1109 - Type 1.5                             | Metric | Imperial                                                         | 1110 - Type 2.3                                          | Metric                                                                 | Imperial                                                                          | 1111 - Type 1.3                             | Metric                                                  | Imperial                                                         |
|------------------|---------------------------------------------------------|------------------------------------------------------------------|----------------------------------------------------------|------------------------------------------------------------------------|------------------------------------------------------------------------------------|---------------------------------------------|--------|------------------------------------------------------------------|----------------------------------------------------------|------------------------------------------------------------------------|-----------------------------------------------------------------------------------|---------------------------------------------|---------------------------------------------------------|------------------------------------------------------------------|
| Bedroom 1        | 4.5m x 4.8m<br>2.8m x 4.2m<br><b>48.6m</b> <sup>2</sup> | 14.7ft x 15.7ft<br>9.1ft x 13.7ft<br><b>523.1ft</b> <sup>2</sup> | Living/Kitchen<br>Bedroom 1<br>Bedroom 2<br><b>Total</b> | 6.3m x 4.8m<br>3.7m x 2.9m<br>3.3m x 2.8m<br><b>68.2m</b> <sup>2</sup> | 20.6ft x 15.7ft<br>12.1ft x 9.5ft<br>10.8ft x 9.1ft<br><b>734.0ft</b> <sup>2</sup> | Living/Kitchen<br>Bedroom 1<br><b>Total</b> |        | 16.7ft × 15.7ft<br>20.0ft × 8.8ft<br><b>572.6ft</b> <sup>2</sup> | Living/Kitchen<br>Bedroom 1<br>Bedroom 2<br><b>Total</b> | 4.4m x 5.3m<br>3.7m x 2.7m<br>3.0m x 2.7m<br><b>63.8m</b> <sup>2</sup> | 14.4ft x 17.3ft<br>12.1ft x 8.8ft<br>9.8ft x 8.8ft<br><b>686.7ft</b> <sup>2</sup> | Living/Kitchen<br>Bedroom 1<br><b>Total</b> | 4.9m x 4.5m<br>5.1m x 2.7m<br><b>52.9m</b> <sup>2</sup> | 16.0ft x 14.7ft<br>16.7ft x 8.8ft<br><b>569.4ft</b> <sup>2</sup> |