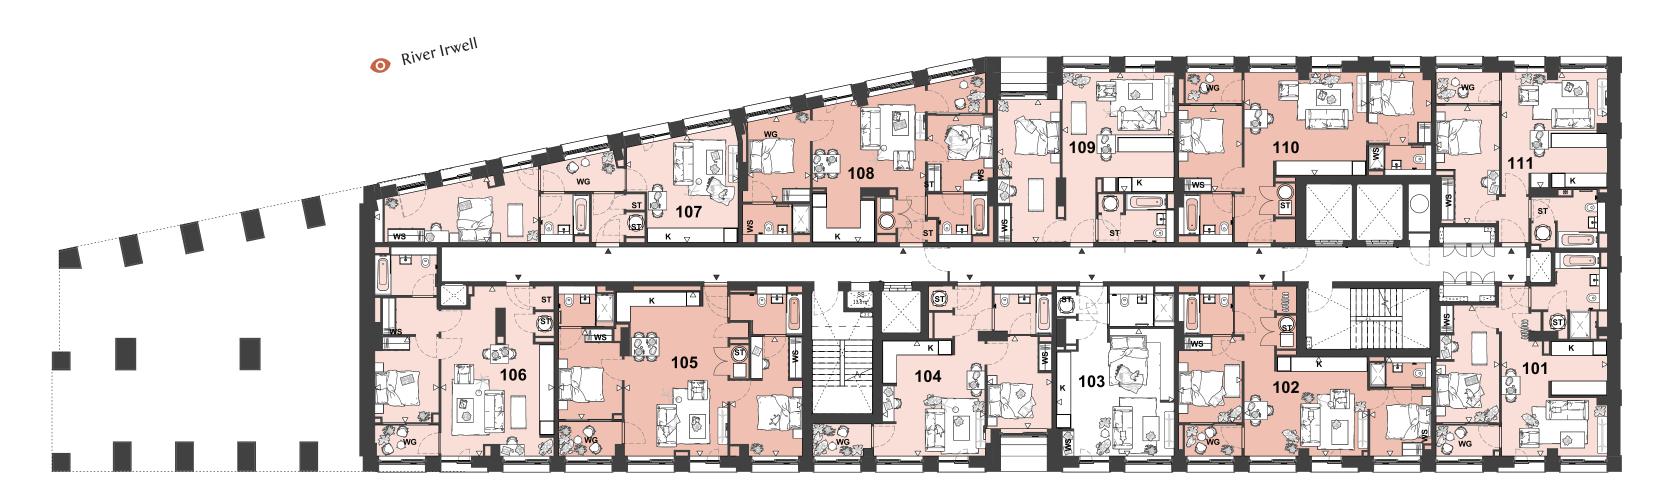

#### **Apartment Locator**

Room Dimensions WG Winter Garden

ET External Terrace

| Level |   | Plot |   | Unit Number |
|-------|---|------|---|-------------|
| 1     | + | 01   | = | 101         |
| 24    | + | 80   | = | 2408        |

## City Centre

**105 - Type 2.1** Metric

| Living/Kitchen | 4.9m x 4.5m               | 16.0ft x 14.7ft             |
|----------------|---------------------------|-----------------------------|
| Gedroom 1      | 5.1m x 2.7m               | 16.7ft x 8.8ft              |
| Fotal          | 55.5m <sup>2</sup>        | <b>597.3ft</b> <sup>2</sup> |
| 107 - Type 1.6 | Metric                    | Imperial                    |
| Living/Kitchen | 4.6m x 4.8m               | 15.0ft x 15.7ft             |
| Bedroom        | 2.6m x 6.6m               | 8.5ft x 21.6ft              |
| <b>Fotal</b>   | <b>54.0m</b> <sup>2</sup> | <b>581.2ft</b> <sup>2</sup> |

**101 - Type 1.2** Metric

| 102 - Type 2.2 | Metric                    |
|----------------|---------------------------|
| Living/Kitchen | 4.3m x 5                  |
| Bedroom 1      | 3.7m x 2                  |
| Bedroom 2      | 2.8m x 2                  |
| <b>Total</b>   | <b>63.0m</b> <sup>2</sup> |
| 108 - Type 2.5 | Metric                    |
| Living/Kitchen | 6.3m x 4                  |
| Bedroom 1      | 3.7m x 2                  |
| Bedroom 2      | 3.3m x 2                  |

| 2.2 | Metric                                                                 | Imperial                                                                           | 103 - Type                                  |
|-----|------------------------------------------------------------------------|------------------------------------------------------------------------------------|---------------------------------------------|
|     | 4.3m x 5.3m<br>3.7m x 2.7m<br>2.8m x 2.6m<br><b>63.0m</b> <sup>2</sup> | 14.1ft x 17.3ft<br>12.1ft x 8.8ft<br>9.1ft x 8.5ft<br><b>678.1ft</b> <sup>2</sup>  | Living/Bedroo<br><b>Total</b>               |
| 2.5 | Metric                                                                 | Imperial                                                                           | 109 - Type                                  |
|     | 6.3m x 4.8m<br>3.7m x 2.9m<br>3.3m x 2.8m<br><b>68.2m</b> <sup>2</sup> | 20.6ft x 15.7ft<br>12.1ft x 9.5ft<br>10.8ft x 9.1ft<br><b>734.0ft</b> <sup>2</sup> | Living/Kitcher<br>Bedroom 1<br><b>Total</b> |
|     |                                                                        |                                                                                    |                                             |

| Type 1.1       | Metric                                                  | Imperial                                                         |
|----------------|---------------------------------------------------------|------------------------------------------------------------------|
| Bedroom        | 5.3m x 5.1m<br>37.4m <sup>2</sup>                       | 17.3ft x 16.7ft<br>402.5ft <sup>2</sup>                          |
| Type 1.5       | Metric                                                  | Imperial                                                         |
| Kitchen<br>m 1 | 5.1m x 4.8m<br>6.1m x 2.7m<br><b>53.2m</b> <sup>2</sup> | 16.7ft x 15.7ft<br>20.0ft x 8.8ft<br><b>572.6ft</b> <sup>2</sup> |

| Living/Kitchen | 5.0m x 4.4m               | 16.4ft x 14.4ft             |
|----------------|---------------------------|-----------------------------|
| Bedroom 1      | 3.9m x 2.7m               | 12.7ft x 8.8ft              |
| <b>Total</b>   | <b>50.4m</b> <sup>2</sup> | <b>542.5ft</b> <sup>2</sup> |
| 110 - Type 2.3 | Metric                    | Imperial                    |
| Living/Kitchen | 4.4m x 5.3m               | 14.4ft x 17.3ft             |
| Bedroom 1      | 3.7m x 2.7m               | 12.1ft x 8.8ft              |
| Bedroom 2      | 3.0m x 2.7m               | 9.8ft x 8.8ft               |
| <b>Total</b>   | <b>63.8m</b> <sup>2</sup> | <b>686.7ft</b> <sup>2</sup> |

**104 - Type 1.4** Metric

| Living/Kitchen | 7.1m x 4.4m               | 23.2ft x 14.4ft             |
|----------------|---------------------------|-----------------------------|
| Bedroom 1      | 3.9m x 2.7m               | 12.7ft x 8.8ft              |
| Bedroom 2      | 5.1m x 3.1m               | 16.7ft x 10.1ft             |
| <b>Total</b>   | <b>78.1m</b> <sup>2</sup> | <b>840.6ft</b> <sup>2</sup> |
| 111 - Type 1.3 | Metric                    | Imperial                    |
| Living/Kitchen | 4.9m x 4.5m               | 16.0ft x 14.7ft             |
| Bedroom 1      | 5.1m x 2.7m               | 16.7ft x 8.8ft              |
| <b>Total</b>   | <b>52.9m</b> <sup>2</sup> | <b>569.4ft</b> <sup>2</sup> |