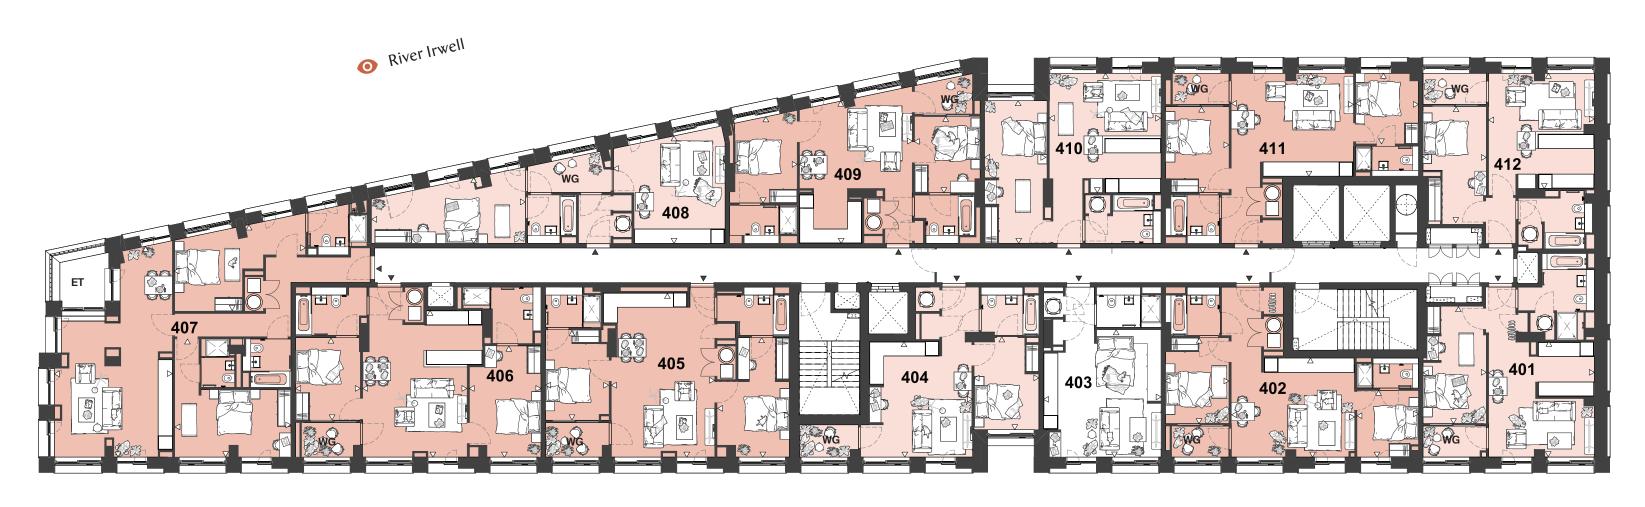

#### Unit Type

1 Bedroom

3 Bedroom

## Key

#### **Apartment Locator**

WG Winter Garden ET External Terrace

| Level | + | Plot | = | Unit Number |
|-------|---|------|---|-------------|
| 1     | + | 01   | = | 101         |
| 24    | + | 08   | = | 2408        |

Trinity Way

| <b>401 - Type 1.2</b> Metric | ric                  | Imperial                                                                             | 402 - Type 2.2                                           | Metric                                                                 | Imperial                                                                          | 403 - Type 1.1                                           | Metric                                                                 | Imperial                                                                           | 404 - Type 1.4                              | Metric                                                  | Imperial                                                         | 405 - Type 2.1                                           | Metric                                                                 | Imperial                                                                            | 406 - Type 2.4                                           | Metric                                                                 | Imperial                                                                            |
|------------------------------|----------------------|--------------------------------------------------------------------------------------|----------------------------------------------------------|------------------------------------------------------------------------|-----------------------------------------------------------------------------------|----------------------------------------------------------|------------------------------------------------------------------------|------------------------------------------------------------------------------------|---------------------------------------------|---------------------------------------------------------|------------------------------------------------------------------|----------------------------------------------------------|------------------------------------------------------------------------|-------------------------------------------------------------------------------------|----------------------------------------------------------|------------------------------------------------------------------------|-------------------------------------------------------------------------------------|
|                              | n x 2.7m             | 16.0ft x 14.7ft<br>16.7ft x 8.8ft<br><b>597.3ft</b> <sup>2</sup>                     | Living/Kitchen<br>Bedroom 1<br>Bedroom 2<br><b>Total</b> | 4.3m x 5.3m<br>3.7m x 2.7m<br>2.8m x 2.6m<br><b>63.0m</b> <sup>2</sup> | 14.1ft x 17.3ft<br>12.1ft x 8.8ft<br>9.1ft x 8.5ft<br><b>678.1ft</b> <sup>2</sup> | Living/Bedroom<br><b>Total</b>                           | 5.3m x 5.1m<br><b>37.4m</b> <sup>2</sup>                               | 17.3ft x 16.7ft<br><b>402.5ft</b> <sup>2</sup>                                     | Living/Kitchen<br>Bedroom 1<br><b>Total</b> | 5.0m x 4.4m<br>3.9m x 2.7m<br><b>50.4m</b> <sup>2</sup> | 16.4ft x 14.4ft<br>12.7ft x 8.8ft<br><b>542.5ft</b> <sup>2</sup> | Living/Kitchen<br>Bedroom 1<br>Bedroom 2<br><b>Total</b> | 7.1m x 4.4m<br>3.9m x 2.7m<br>5.1m x 3.1m<br><b>78.1m</b> <sup>2</sup> | 23.2ft x 14.4ft<br>12.7ft x 8.8ft<br>16.7ft x 10.1ft<br><b>840.6ft</b> <sup>2</sup> | Living/Kitchen<br>Bedroom 1<br>Bedroom 2<br><b>Total</b> | 6.3m x 4.5m<br>3.5m x 2.8m<br>4.8m x 3.1m<br><b>77.1m</b> <sup>2</sup> | 20.6ft x 14.7ft<br>11.4ft x 9.1ft<br>15.7ft x 10.1ft<br><b>829.8ft</b> <sup>2</sup> |
| <b>407 - Type 2.6</b> Metric | ric                  | Imperial                                                                             | 408 - Type 1.6                                           | Metric                                                                 | Imperial                                                                          | 409 - Type 2.5                                           | Metric                                                                 | Imperial                                                                           | 410 - Type 1.5                              | Metric                                                  | Imperial                                                         | 411 - Type 2.3                                           | Metric                                                                 | Imperial                                                                            | 412 - Type 1.3                                           | Metric                                                                 | Imperial                                                                            |
| Bedroom 1 3.6m               | n x 5.6m<br>n x 5.0m | 29.8ft x 16.7ft<br>11.8ft x 18.3ft<br>9.5ft x 16.4ft<br><b>1072.0ft</b> <sup>2</sup> | Living/Kitchen<br>Bedroom<br><b>Total</b>                | 4.6m x 4.8m<br>2.6m x 6.6m<br><b>54.0m</b> <sup>2</sup>                | 15.0ft x 15.7ft<br>8.5ft x 21.6ft<br><b>581.2ft</b> <sup>2</sup>                  | Living/Kitchen<br>Bedroom 1<br>Bedroom 2<br><b>Total</b> | 6.3m x 4.8m<br>3.7m x 2.9m<br>3.3m x 2.8m<br><b>68.2m</b> <sup>2</sup> | 20.6ft x 15.7ft<br>12.1ft x 9.5ft<br>10.8ft x 9.1ft<br><b>734.0ft</b> <sup>2</sup> | Living/Kitchen<br>Bedroom 1<br><b>Total</b> | 5.1m x 4.8m<br>6.1m x 2.7m<br><b>53.2m</b> <sup>2</sup> | 16.7ft x 15.7ft<br>20.0ft x 8.8ft<br><b>572.6ft</b> <sup>2</sup> | Living/Kitchen<br>Bedroom 1<br>Bedroom 2<br><b>Total</b> | 4.4m x 5.3m<br>3.7m x 2.7m<br>3.0m x 2.7m<br>63.8m <sup>2</sup>        | 14.4ft x 17.3ft<br>12.1ft x 8.8ft<br>9.8ft x 8.8ft<br><b>686.7f</b> t <sup>2</sup>  | Living/Kitchen<br>Bedroom 1<br><b>Total</b>              | 4.9m x 4.5m<br>5.1m x 2.7m<br><b>52.9m</b> <sup>2</sup>                | 16.0ft x 14.7ft<br>16.7ft x 8.8ft<br><b>569.4ft</b> <sup>2</sup>                    |
| Balcony Total Area 4.98m     | 3m²                  | 53.60ft <sup>2</sup>                                                                 |                                                          |                                                                        |                                                                                   |                                                          |                                                                        |                                                                                    |                                             |                                                         |                                                                  |                                                          |                                                                        |                                                                                     |                                                          |                                                                        |                                                                                     |