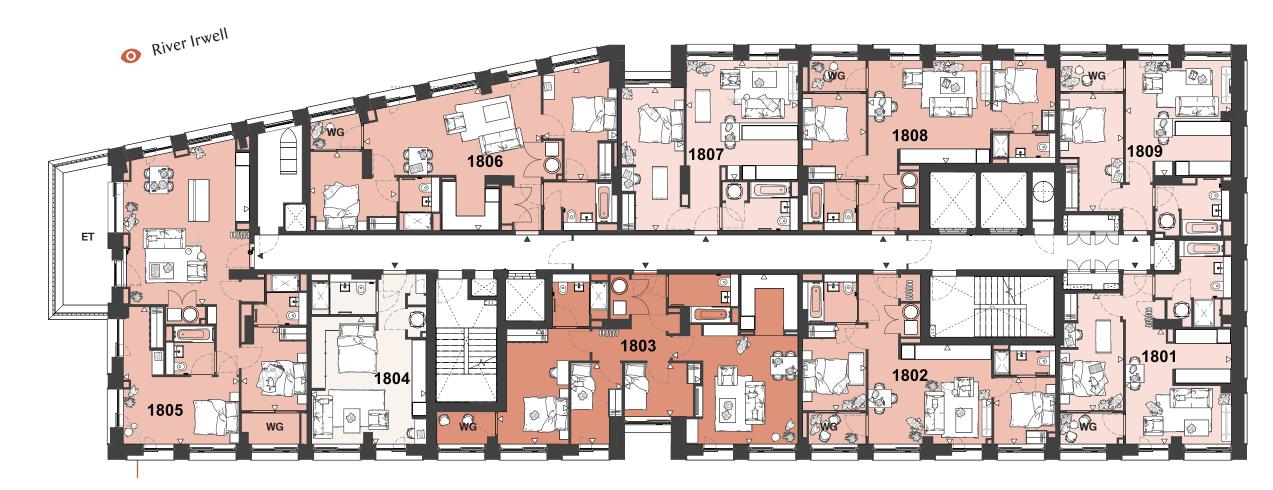

Trinity Way

| 801 - Type 1.2                                           | Metric                                                                 | Imperial                                                                           | 802 - Type 2.2                                           | Metric                                                                 | Imperial                                                                          | 803 - Type 1.1                                           | Metric                                                                 | Imperial                                                                           | 804 - Type 1.4                              | Metric                                                  | Imperial                                                         | 805 - Type 2.1                                           | Metric                                                                 | Imperial                                                                            | 806 - Type 1.8                              | Metric                                                  | Imperial                                                          |
|----------------------------------------------------------|------------------------------------------------------------------------|------------------------------------------------------------------------------------|----------------------------------------------------------|------------------------------------------------------------------------|-----------------------------------------------------------------------------------|----------------------------------------------------------|------------------------------------------------------------------------|------------------------------------------------------------------------------------|---------------------------------------------|---------------------------------------------------------|------------------------------------------------------------------|----------------------------------------------------------|------------------------------------------------------------------------|-------------------------------------------------------------------------------------|---------------------------------------------|---------------------------------------------------------|-------------------------------------------------------------------|
| Living/Kitchen<br>Bedroom 1<br><b>Total</b>              | 4.9m x 4.5m<br>5.1m x 2.7m<br><b>55.5m</b> <sup>2</sup>                | 16.0ft × 14.7ft<br>16.7ft × 8.8ft<br><b>597.3ft</b> <sup>2</sup>                   | Living/Kitchen<br>Bedroom 1<br>Bedroom 2<br><b>Total</b> | 4.3m x 5.3m<br>3.7m x 2.7m<br>2.8m x 2.6m<br><b>63.0m</b> <sup>2</sup> | 14.1ft x 17.3ft<br>12.1ft x 8.8ft<br>9.1ft x 8.5ft<br><b>678.1ft</b> <sup>2</sup> | Living/Bedroom<br><b>Total</b>                           | 5.3m x 5.1m<br><b>37.4m</b> <sup>2</sup>                               | 17.3ft x 16.7ft<br><b>402.5ft</b> <sup>2</sup>                                     | Living/Kitchen<br>Bedroom 1<br><b>Total</b> | 5.0m x 4.4m<br>3.9m x 2.7m<br><b>50.4m</b> <sup>2</sup> | 16.4ft x 14.4ft<br>12.7ft x 8.8ft<br><b>542.5ft</b> <sup>2</sup> | Living/Kitchen<br>Bedroom 1<br>Bedroom 2<br><b>Total</b> | 7.1m x 4.4m<br>3.9m x 2.7m<br>5.1m x 3.1m<br>78.1m <sup>2</sup>        | 23.2ft x 14.4ft<br>12.7ft x 8.8ft<br>16.7ft x 10.1ft<br><b>840.6ft</b> <sup>2</sup> | Living/Kitchen<br>Bedroom<br><b>Total</b>   | 7.3m x 4.2m<br>3.5m x 3.3m<br>55.3m <sup>2</sup>        | 23.9ft x 13.7ft<br>11.4ft x 10.8ft<br><b>595.2ft</b> <sup>2</sup> |
| 807 - Type 2.10                                          | Metric                                                                 | Imperial                                                                           | 808 - Type 1.6                                           | Metric                                                                 | Imperial                                                                          | 809 - Type 2.5                                           | Metric                                                                 | Imperial                                                                           | 810 - Type 1.5                              | Metric                                                  | Imperial                                                         | 811 - Type 2.3                                           | Metric                                                                 | Imperial                                                                            | 812 - Type 1.3                              | Metric                                                  | Imperial                                                          |
| Living/Kitchen<br>Bedroom 1<br>Bedroom 2<br><b>Total</b> | 6.8m x 5.6m<br>3.0m x 5.2m<br>4.3m x 2.7m<br><b>78.6m</b> <sup>2</sup> | 22.3ft x 18.3ft<br>9.8ft x 17.0ft<br>14.1ft x 8.8ft<br><b>846.0ft</b> <sup>2</sup> | Living/Kitchen<br>Bedroom<br><b>Total</b>                | 4.6m x 4.8m<br>2.6m x 6.6m<br><b>54.0m</b> <sup>2</sup>                | 15.0ft x 15.7ft<br>8.5ft x 21.6ft<br><b>581.2ft</b> <sup>2</sup>                  | Living/Kitchen<br>Bedroom 1<br>Bedroom 2<br><b>Total</b> | 6.3m x 4.8m<br>3.7m x 2.9m<br>3.3m x 2.8m<br><b>68.2m</b> <sup>2</sup> | 20.6ft x 15.7ft<br>12.1ft x 9.5ft<br>10.8ft x 9.1ft<br><b>734.0ft</b> <sup>2</sup> | Living/Kitchen<br>Bedroom 1<br><b>Total</b> | 5.1m x 4.8m<br>6.1m x 2.7m<br><b>53.2m</b> <sup>2</sup> | 16.7ft × 15.7ft<br>20.0ft × 8.8ft<br><b>572.6ft</b> <sup>2</sup> | Living/Kitchen<br>Bedroom 1<br>Bedroom 2<br><b>Total</b> | 4.4m x 5.3m<br>3.7m x 2.7m<br>3.0m x 2.7m<br><b>63.8m</b> <sup>2</sup> | 14.4ft x 17.3ft<br>12.1ft x 8.8ft<br>9.8ft x 8.8ft<br><b>686.7ft</b> <sup>2</sup>   | Living/Kitchen<br>Bedroom 1<br><b>Total</b> | 4.9m x 4.5m<br>5.1m x 2.7m<br><b>52.9m</b> <sup>2</sup> | 16.0ft x 14.7ft<br>16.7ft x 8.8ft<br><b>569.4ft</b> <sup>2</sup>  |